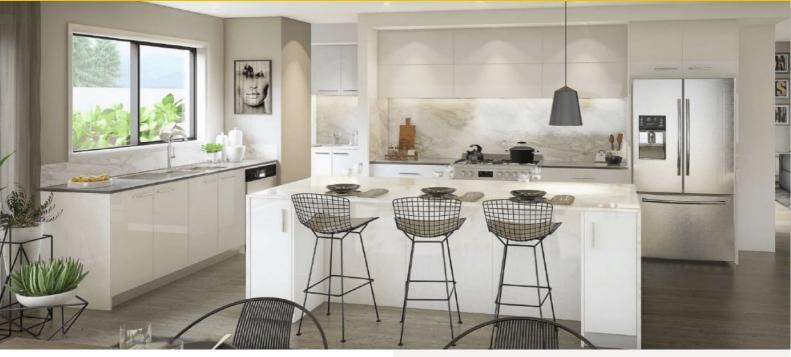

## About package:

<del>2</del>

₽ 4

 ${\boldsymbol{\cdot}}$  All our house designs are fully customisable or bring your own design - Home Group will build it!

This packages includes our \$38,000 CONTEMPORARY KITCHEN!

- Huge 1200mm Wide Island Bench with breakfast bar
- Stone Benchtops
- Highest Quality European High Gloss Cabinetry
- · Lift up and push touch overhead Cupboards

**∂** 2

- Extensive Pot Drawers
- Westinghouse 900mm Freestanding Stove
- Electrolux Integrated Rangehood
- Blum soft close mechanisms throughout
- Della Vita tape ware, fitting and fixtures.
- Plus these Promotions Inclusions for FREE:
- Timber Laminate Flooring & Loop Pile Carpet
- 2590mm high ceilings
- Upgraded Façade\*
- Double Vanity with stone top benches to ensuite\*
- Double titled Shower to ensuite\*
- Luxe Rainhead Dual Combo showerhead to Ensuite
- Double Door Entry to master bedroom\*
- Solid Colour through driveway
- Site Costs
- 12-18 months price hold
- Developer and Council Requirements
- and so much more!!