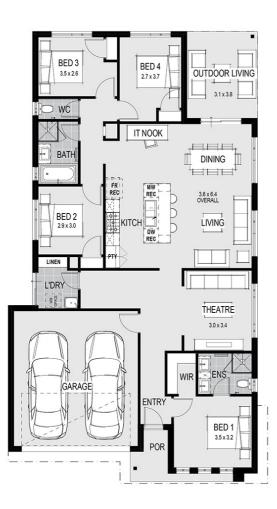

House Plan:

## LOT #6742 Armstrong

Address: Journey Crescent, Mount Duneed, 3217

## Amelia 21 - Melbourne - Classic Special

Package Price From \$654,500\*