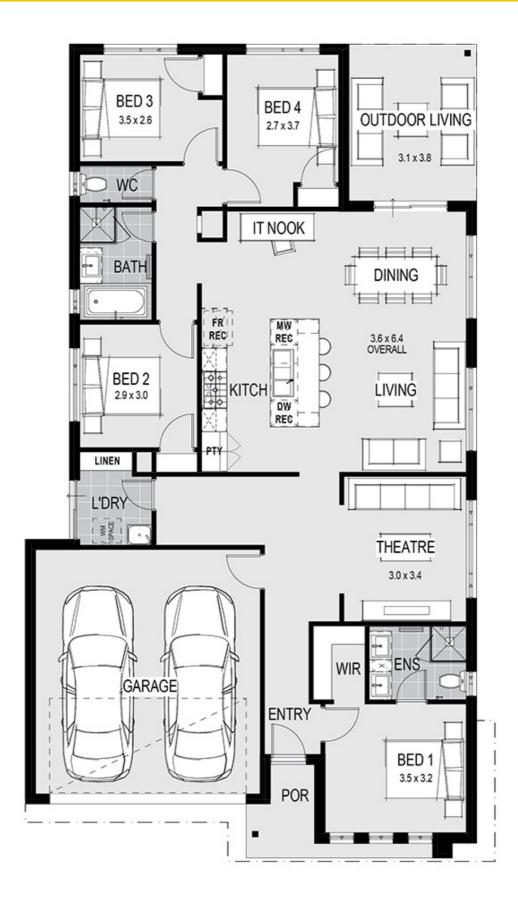

House Plan:

## LOT #6742 Armstrong

Address: Journey Crescent, Mount Duneed, 3217

## Amelia 21 - Melbourne - Classic Special

Package Price From \$654,500\*