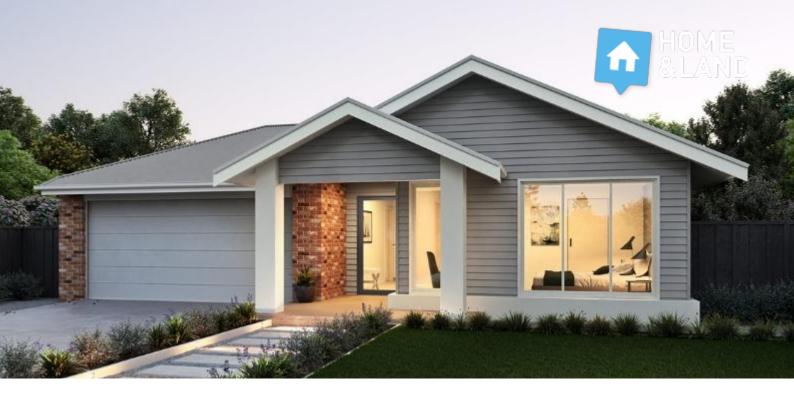

## FLINDERS235

BUNGALOW

| LOT 5901 COMPASS<br>WAY<br>MOUNT DUNEED | 4 🞮 2 🚿 2 ឝ                    |
|-----------------------------------------|--------------------------------|
| HOME SIZE:<br>25.3SQ                    | LOT SIZE:<br>496m <sup>2</sup> |
| PACKAGE PRICE:                          |                                |

## Good to be HOME

Images are for illustrative purposes only and may not represent the final product. Prices are based on availability and price of land. Geelong Homes reserves the right to alter any price or substitute any home without prior notice. All house and land packages are subject to developers final approval. Speak to a new home consultant for more information. www.geelonghomes.com.au Images are for illustrative purposes only and may not represent the final product. Prices are based on availability and price of land. Geelong Homes reserves the right to alter any price or substitute any home without prior notice. All house and land packages are subject to developers final approval. Speak to a new home consultant for more information. www.geelonghomes.com.au