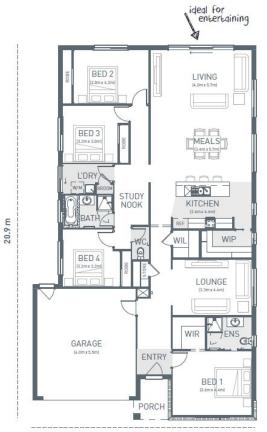

## FLINDERS235

BUNGALOW

| LOT 5901 COMPASS<br>WAY<br>MOUNT DUNEED | 4 🞮 2 🚿 2 ឝ                    |
|-----------------------------------------|--------------------------------|
| HOME SIZE:<br>25.3SQ                    | LOT SIZE:<br>496m <sup>2</sup> |
| PACKAGE PRICE:                          |                                |

#### **INCLUSIONS:**

- · Colorbond steel roof
- Artusi appliances
- Quality carpet & tiles throughout
- Site cost allowance
- Developer requirements

12.5 m