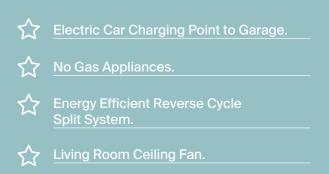

### Sustainability as standard.

| ☆ | 9 Star Victorian Residential<br>Efficiency Energy Rating. |
|---|-----------------------------------------------------------|
| ☆ | Minimum 2.5kW Solar Panels.                               |
| ☆ | Induction Cooktop.                                        |
| ☆ | Electric Boosted Solar Hot Water.                         |