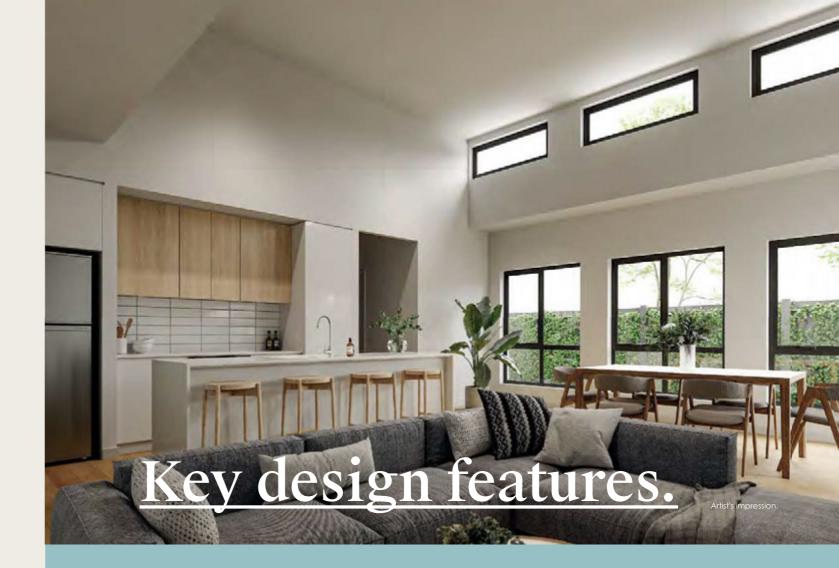

Indicative marketing floorplan only. Refer to build contract plans for inclusions, measurements, and actual floorplan

- Generous internal and main living spaces achieved by intelligent spatial planning.
- Breathtaking 4100mm high ceilings, with highlight windows over kitchen and central living area
- Master bedroom with walk-in-robe and ensuite.