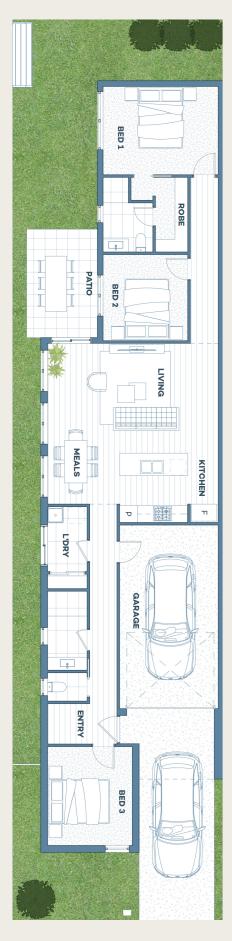

# 🖴 3 🛁 2.5 🖨 2 🖵 1

#### Areas

| Land Size | 240 m <sup>2</sup> |
|-----------|--------------------|
| Internal  | 117 m <sup>2</sup> |
| POS       | 55 m <sup>2</sup>  |
| Carport   | 26 m <sup>2</sup>  |
| Total     | 198 m <sup>2</sup> |

Indicative marketing floorplan only. Refer to build contract plans for inclusions, measurements, and actual floorplan

- Generous internal and main living spaces achieved by intelligent spatial planning.
- Breathtaking 4100mm high ceilings, with highlight windows over kitchen and central living area
- Master bedroom with walk-in-robe and ensuite.

- Dedicated laundry with linen cupboard.
- Rooms situated at opposite ends of the house provide autonomy and a sense of privacy.
- Private patio and outdoor entertaining areas.
- Double Glazed windows and doors throughout.