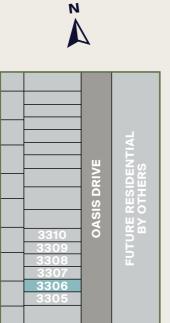

# Lot 3306.









## **LOT 3306**

3306 Oasis Drive, Mt Duneed Vic 3127



#### Areas

| Land Size | 224 m²             |
|-----------|--------------------|
| Internal  | 121 m <sup>2</sup> |
| POS       | 43 m <sup>2</sup>  |
| Carport   | 24 m <sup>2</sup>  |
| Total     | 188 m²             |
|           |                    |

Indicative marketing floorplan only. Refer to build contract plans for inclusions, measurements, and actual floorplan





- Playful central zone functions as a shared living space, connecting to a entertainers courtyard.
- Generous internal and main living spaces achieved by intelligent spatial planning.
- Impressive large vertical, voluminous space with a raked ceiling and highlight windows in central living area.
- ends of the house provide autonomy and a sense of privacy.
- Stunning external façades with strong architectural aesthetic.
- Large master with ensuite and robe
- Kitchen/dining space opens onto central courtyard for seamless indoor/outdoor living.

### Sustainability as standard.



Minimum 2.5kW Solar Panels.

Induction Cooktop.

Electric Boosted Solar Hot Water.















#### VILLARANGE.COM.AU | 1300 710 726

**Disclaimer:** VillaRange homes are built to Villawood's plans by selected