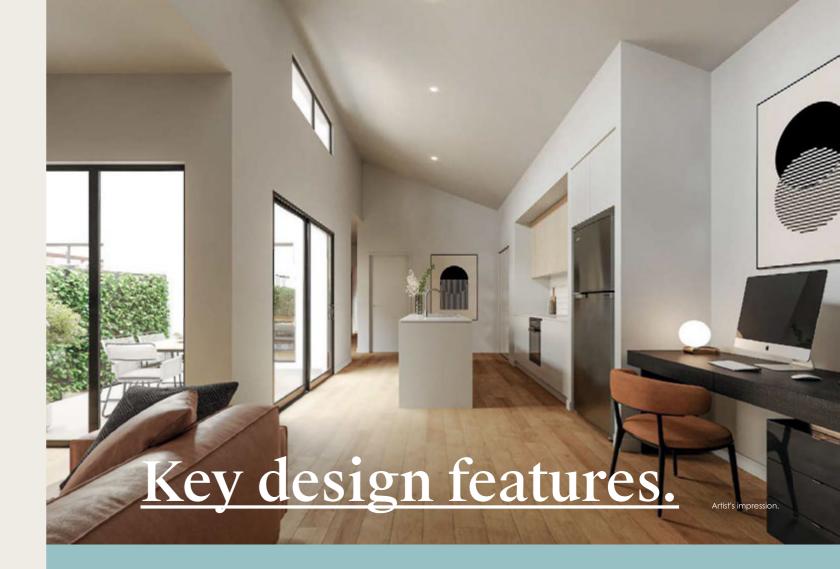

Indicative marketing floorplan only. Refer to build contract plans for inclusions, measurements, and actual floorplan

- Playful central zone functions as a shared living space, connecting to a entertainers courtyard.
- Generous internal and main living spaces achieved by intelligent spatial planning.
- Impressive large vertical, voluminous space with a raked ceiling and highlight windows in central living area.
- ends of the house provide autonomy and a sense of privacy.
- Stunning external façades with strong architectural aesthetic.
- Large master with ensuite and robe
- Kitchen/dining space opens onto central courtyard for seamless indoor/outdoor living.