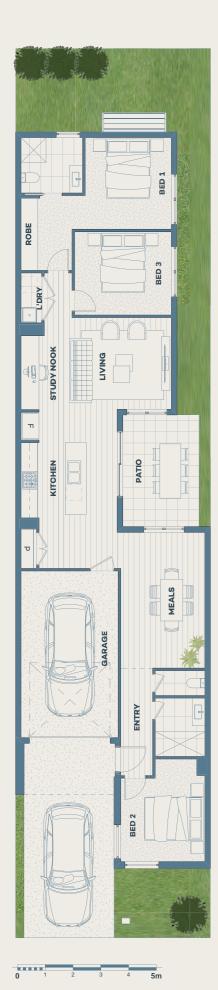

#### Areas

| Land Size | 224 m²             |
|-----------|--------------------|
| Internal  | 121 m <sup>2</sup> |
| POS       | 43 m <sup>2</sup>  |
| Carport   | 24 m <sup>2</sup>  |
| Total     | 188 m²             |
|           |                    |

Indicative marketing floorplan only. Refer to build contract plans for inclusions, measurements, and actual floorplan

- Playful central zone functions as a shared living space, connecting to a entertainers courtyard.
- Generous internal and main living spaces achieved by intelligent spatial planning.
- Impressive large vertical, voluminous space with a raked ceiling and highlight windows in central living area.
- ends of the house provide autonomy and a sense of privacy.
- Stunning external façades with strong architectural aesthetic.
- Large master with ensuite and robe
- Kitchen/dining space opens onto central courtyard for seamless indoor/outdoor living.