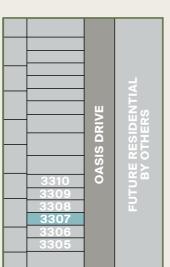

# Lot 3307. 3 bedroom







# **LOT 3307**

3307 Oasis Drive, Mt Duneed Vic 3127



### Areas

| Land Size | 224 m²            |
|-----------|-------------------|
| Internal  | 121 m²            |
| POS       | 43 m <sup>2</sup> |
| Carport   | 24 m <sup>2</sup> |
| Total     | 188 m²            |
|           |                   |

Indicative marketing floorplan only. Refer to build contract plans for inclusions, measurements, and actual floorplan







- Playful central zone functions as a shared living space, connecting to a entertainers courtyard.
- Generous internal and main living spaces achieved by intelligent spatial planning.
- Impressive large vertical, voluminous space with a raked ceiling and highligh windows in central living area.
- ends of the house provide autonomy and a sense of privacy.
- Stunning external façades with strong architectural aesthetic.
- Large master with ensuite and robe
- Kitchen/dining space opens onto central courtyard for seamless indoor/outdoor living.

## Sustainability as standard.





Induction Cooktop.

Electric Boosted Solar Hot Water.















### VILLARANGE.COM.AU | 1300 710 726

**Disclaimer:** VillaRange homes are built to Villawood's plans by selected builders under licence from V