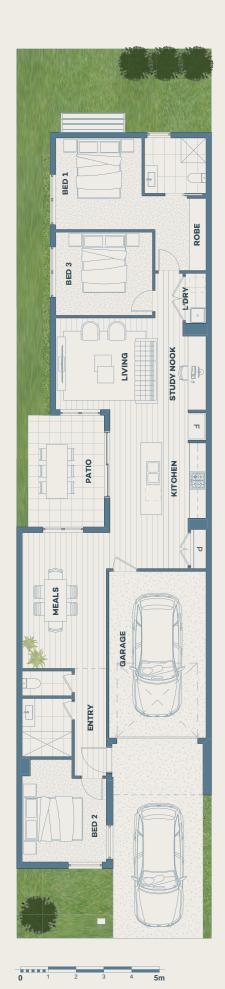

### Areas

| Land Size | 224 m²            |
|-----------|-------------------|
| Internal  | 121 m²            |
| POS       | 43 m <sup>2</sup> |
| Carport   | 24 m <sup>2</sup> |
| Total     | 188 m²            |
|           |                   |

Indicative marketing floorplan only. Refer to build contract plans for inclusions, measurements, and actual floorplan

- Playful central zone functions as a shared living space, connecting to a entertainers courtyard.
- Generous internal and main living spaces achieved by intelligent spatial planning.
- Impressive large vertical, voluminous space with a raked ceiling and highligh windows in central living area.
- ends of the house provide autonomy and a sense of privacy.
- Stunning external façades with strong architectural aesthetic.
- Large master with ensuite and robe
- Kitchen/dining space opens onto central courtyard for seamless indoor/outdoor living.