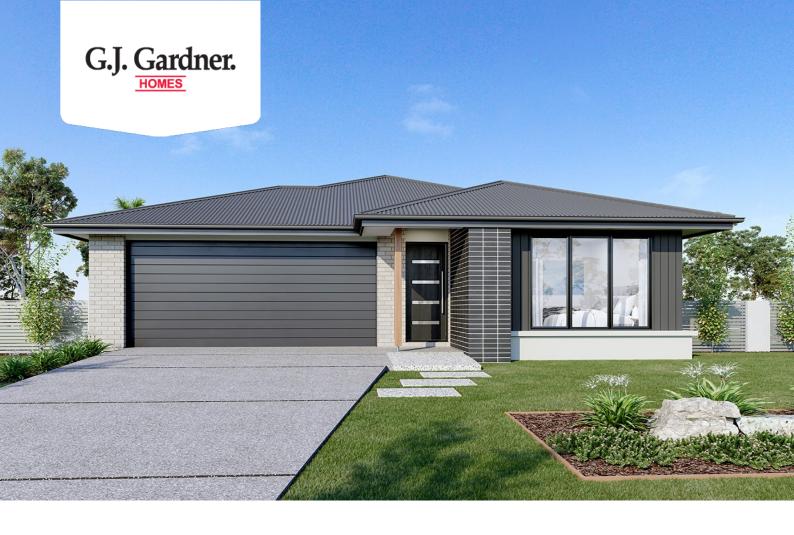

## **Nova 190**

5901 Compass Drive, Mt Duneed

Land Area: 496 m<sup>2</sup>

Contact Jason Draper on 0447525626

## Inclusions:

- + Resort Facade
- + Colorbond Roof
- + Double Glazed Windows and Sliding Doors
- + Carpet & Vinyl Plank Flooring throughout
- + H2 Slab upgrade Allowance
- + 3 Coats Paint system

<sup>\*</sup> Price listed is indicative only and does not include stamp duty, legal fees or conveyancing costs. Images may depict optional upgrades including fixtures, fencing, landscaping, features, facades, finishes and/or other items which are not included in the stated price. Further information overleaf. For further information, please talk to a New Homes Consultant or visit our website at https://www.gjgardner.com.au/house-and-land-pricing.