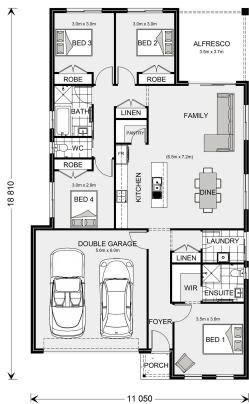

## **Nova 190**

5901 Compass Drive, Mt Duneed

Land Area: 496 m<sup>2</sup>

Contact Jason Draper on 0447525626

<sup>\*</sup> Package price is based on Nova 190 standard floor plan and standard façade (may be smaller than façade shown). Package may be subject to developer's design review panel, council final approval and G.J. Gardner Homes procedure of purchase. Package price excludes stamp duty on land, legal fees and conveyancing costs (including 6 Legal/74189757\_2 transfer of title and searches). Prices are current as of January 12, 2024 and are inclusive of GST. Prices may change without notice. Packages are subject to availability. Package subject to two separate contracts relating to the building and the land respectively. Photographs may depict fixtures, finishes and features not supplied by G.J Gardner Homes. Excluded items may include but are not limited to landscaping items such as planter boxes, retaining walls, water features, pergolas, screens, driveways and decorative items such as fencing and outdoor kitchens or barbeques. Photographs may also depict inclusions not forming part of the standard design and which may be subject to additional costs. This design and illustration remains the property of G.J Gardner Homes and may not be reproduced in whole or in part without written consent. For detailed home pricing, please talk to a New Homes Consultant or visit our website at https://www.gjgardner.com.au/house-and-land-pricing. Oakwood Plains Pty Ltd trading as G.J. Gardner Homes - Geelong. Builders License CDB-U54088.