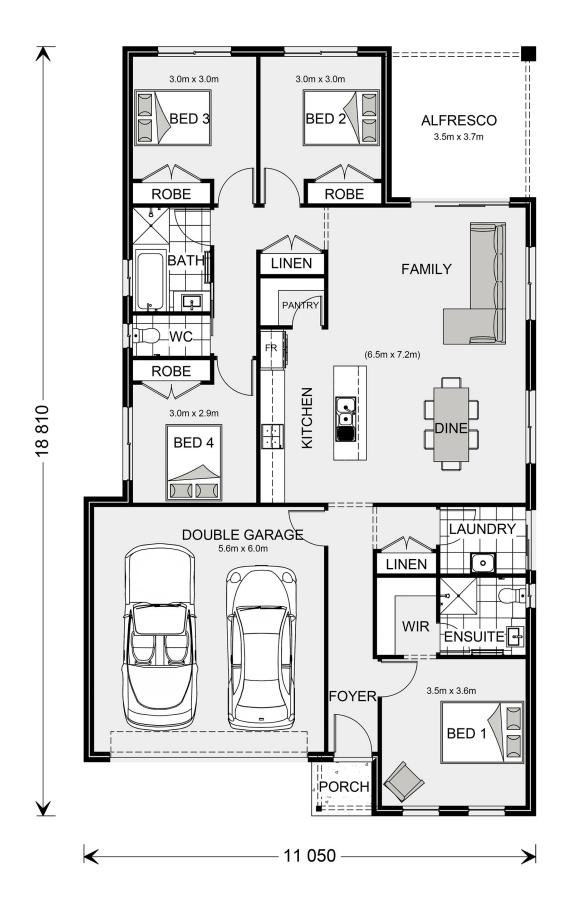

## **Nova 190**

5901 Compass Drive, Mt Duneed

Land Area: 496 m<sup>2</sup>

Contact Jason Draper on 0447525626

<sup>\*</sup> Package price is based on Nova 190 standard floor plan and standard façade (may be smaller than façade shown). Package may be subject to developer's design review panel, council final approval and G.J. Gardner Homes procedure of purchase. Package price excludes stamp duty on land, legal fees and conveyancing costs (including 6 Legal/74189757\_2 transfer of title and searches). Prices are current as of January 12, 2024 and are inclusive of GST. Prices may change without notice. Packages are subject to availability. Package subject to two separate contracts relating to the building and the land respectively. Photographs may depict fixtures, finishes and features not supplied by G.J Gardner Homes. Excluded items may include but are not limited to landscaping items such as planter boxes, retaining walls, water features, pergolas, screens, driveways and decorative items such as fencing and outdoor kitchens or barbeques. Photographs may also depict inclusions not forming part of the standard design and which may be subject to additional costs. This design and illustration remains the property of G.J Gardner Homes and may not be reproduced in whole or in part without written consent. For detailed home pricing, please talk to a New Homes Consultant or visit our website at https://www.gjgardner.com.au/house-and-land-pricing. Oakwood Plains Pty Ltd trading as G.J. Gardner Homes - Geelong. Builders License CDB-U54088.