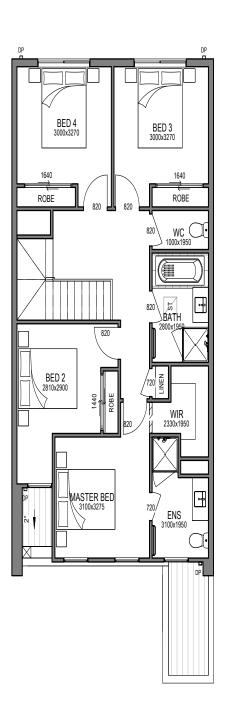

## LOT 6803

Build Area 19.8sq | Lot Area 154m<sup>2</sup>

**Build Price:** \$356,200 Land Price: \$198,400 **Total:** \$554,600

\*Floorplan to be mirrored

**Ground Floor**