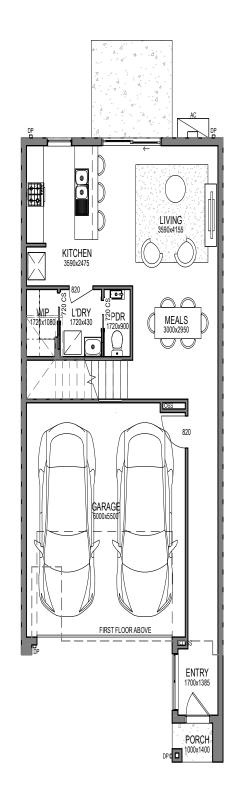

## GLENVILL HOMES



## LOT 6803







Build Area 19.8sq | Lot Area 154m<sup>2</sup>

**Build Price:** \$356,200 Land Price: \$198,400 **Total:** \$554,600

## **Turnkey Inclusions:**

- Fixed Price (Including site costs)
- 600mm applicances to kitchen including dishwasher
- 20mm stone benchtop throughout (kitchen, bathroom and ensuite)
- Blinds and Flyscreens
- Reverse Cycle Split System provide to Living and Master Bedroom
- LED Downlights throughout
- Quality carpet, tiles and timber look laminate flooring throughout
- Fully landscaped front and rear gardens
- Exposed aggregate driveway, fencing, clothesline and letterbox

\*Floorplan to be mirrored





**Ground Floor**