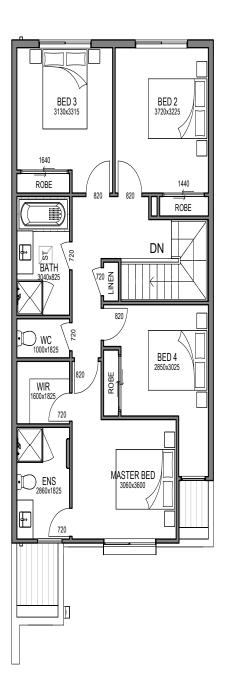

# GLENVILL HOMES



### LOT 6804



#### Build Area 19.8sq | Lot Area 154m<sup>2</sup>

| Total:       | \$554,600 |
|--------------|-----------|
| Land Price:  | \$198,400 |
| Build Price: | \$356,200 |

#### **Turnkey Inclusions:**

- Fixed Price (Including site costs)
- 600mm applicances to kitchen including dishwasher
- 20mm stone benchtop throughout (kitchen, bathroom and ensuite)
- Blinds and Flyscreens
- Reverse Cycle Split System provide to Living and Master Bedroom
- LED Downlights throughout
- Quality carpet, tiles and timber look laminate flooring throughout
- Fully landscaped front and rear gardens
- Exposed aggregate driveway, fencing, clothesline
  and letterbox







Ground Floor

First Floor

#### CONTACT

0434 549 340 enquiries@echotownhomes.com.au glenvillhomes.com.au

## **GLENVILL HOMES**