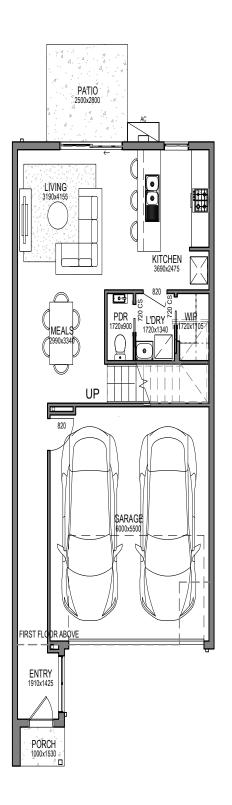

# GLENVILL HOMES



### LOT 6804



#### Build Area 19.8sq | Lot Area 154m<sup>2</sup>

| Total:       | \$554,600 |
|--------------|-----------|
| Land Price:  | \$198,400 |
| Build Price: | \$356,200 |

#### **Turnkey Inclusions:**

- Fixed Price (Including site costs)
- 600mm applicances to kitchen including dishwasher
- 20mm stone benchtop throughout (kitchen, bathroom and ensuite)
- Blinds and Flyscreens
- Reverse Cycle Split System provide to Living and Master Bedroom
- LED Downlights throughout
- Quality carpet, tiles and timber look laminate flooring throughout
- Fully landscaped front and rear gardens
- Exposed aggregate driveway, fencing, clothesline
  and letterbox







Ground Floor

First Floor

#### CONTACT

0434 549 340 enquiries@echotownhomes.com.au glenvillhomes.com.au

## **GLENVILL HOMES**