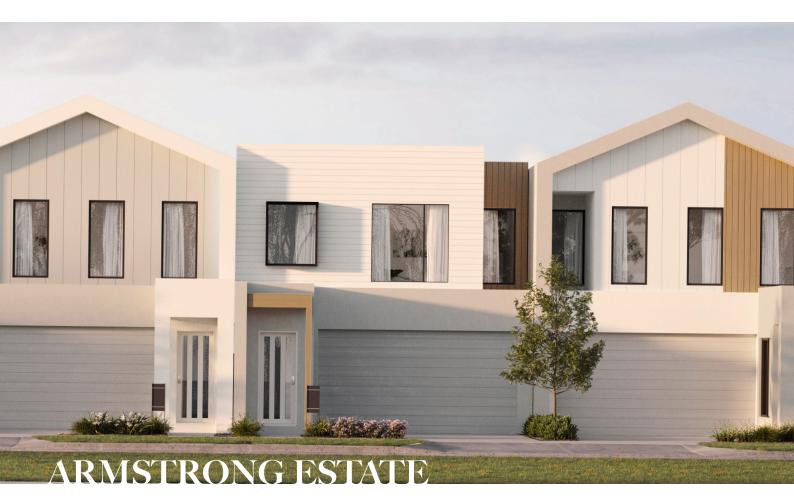

# GLENVILL HOMES



### LOT 6804



#### Build Area 19.8sq | Lot Area 154m<sup>2</sup>

| Total:       | \$554,600 |
|--------------|-----------|
| Land Price:  | \$198,400 |
| Build Price: | \$356,200 |

#### **Turnkey Inclusions:**

- Fixed Price (Including site costs)
- 600mm applicances to kitchen including dishwasher
- 20mm stone benchtop throughout (kitchen, bathroom and ensuite)
- Blinds and Flyscreens
- Reverse Cycle Split System provide to Living and Master Bedroom
- LED Downlights throughout
- Quality carpet, tiles and timber look laminate flooring throughout
- Fully landscaped front and rear gardens
- Exposed aggregate driveway, fencing, clothesline
  and letterbox







Ground Floor

First Floor

#### CONTACT

0434 549 340 enquiries@echotownhomes.com.au glenvillhomes.com.au

## **GLENVILL HOMES