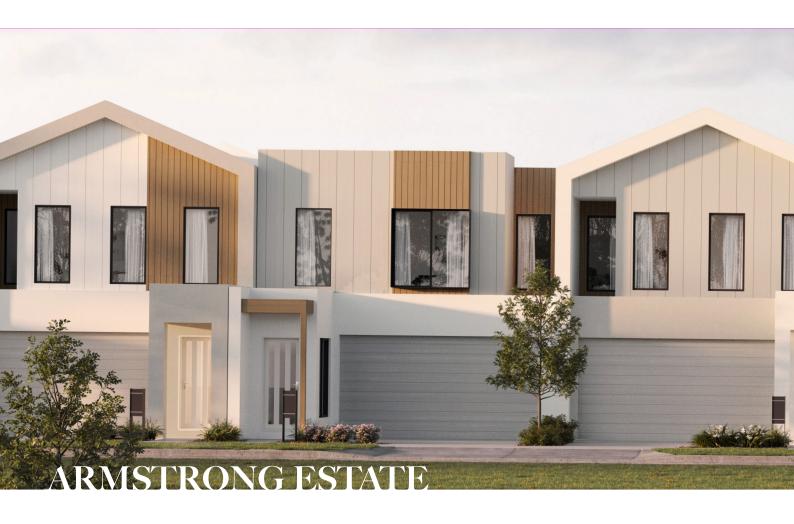

## GLENVILL HOMES

## LOT 6806

Build Area 19.80sq | Lot Area 154m<sup>2</sup>

**Build Price:** \$356,200 Land Price: \$198,400 **Total:** \$554,600