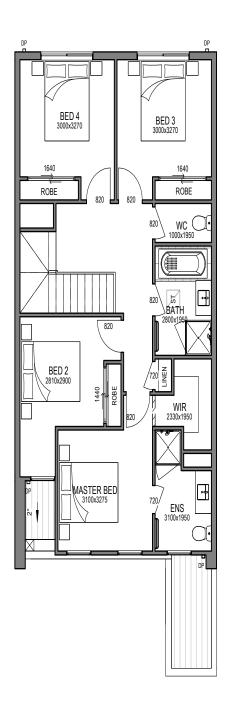

## LOT 6807

Build Area 19.82sq | Lot Area 154m<sup>2</sup>

**Build Price:** \$356,200 Land Price: \$198,400 Total: \$554,600

\*Floorplan to be mirrored

**Ground Floor** 

First Floor

CONTACT

**GLENVILL HOMES**