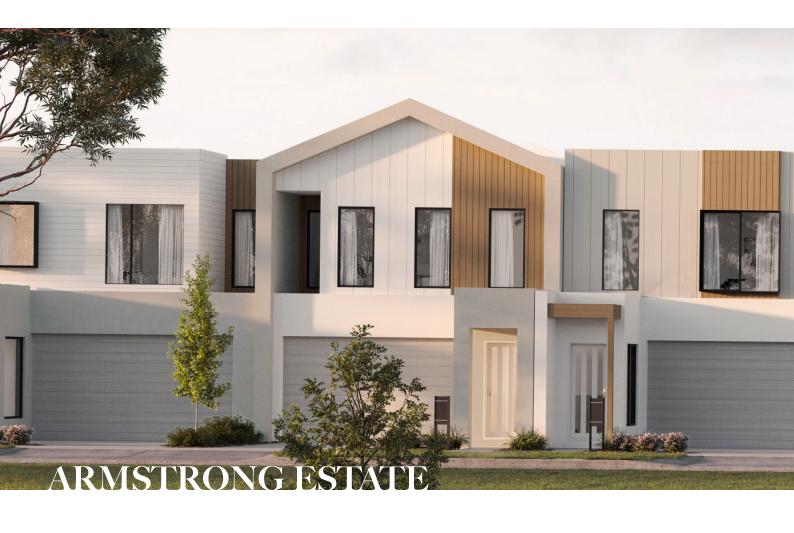

## GLENVILL HOMES

## LOT 6807

Build Area 19.82sq | Lot Area 154m<sup>2</sup>

**Build Price:** \$356,200 Land Price: \$198,400 Total: \$554,600