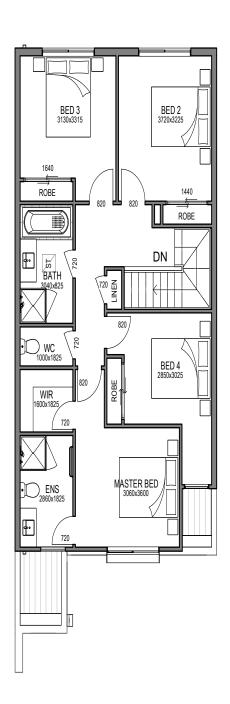

## GLENVILL HOMES



## LOT 6802







Build Area 19.8sq | Lot Area 154m<sup>2</sup>

**Build Price:** \$356,200 Land Price: \$198,400 **Total:** \$554,600

## **Turnkey Inclusions:**

- Fixed Price (Including site costs)
- 600mm applicances to kitchen including dishwasher
- 20mm stone benchtop throughout (kitchen, bathroom and ensuite)
- Blinds and Flyscreens
- Reverse Cycle Split System provide to Living and Master Bedroom
- LED Downlights throughout
- Quality carpet, tiles and timber look laminate flooring throughout
- Fully landscaped front and rear gardens
- Exposed aggregate driveway, fencing, clothesline and letterbox





**Ground Floor** 

First Floor

CONTACT

**GLENVILL HOMES**