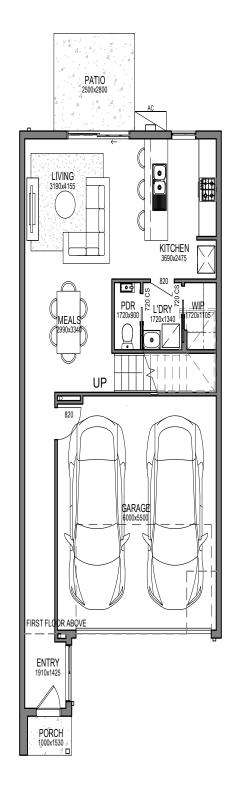

## GLENVILL HOMES



## LOT 6802







Build Area 19.8sq | Lot Area 154m<sup>2</sup>

**Build Price:** \$356,200 Land Price: \$198,400 **Total:** \$554,600

## **Turnkey Inclusions:**

- Fixed Price (Including site costs)
- 600mm applicances to kitchen including dishwasher
- 20mm stone benchtop throughout (kitchen, bathroom and ensuite)
- Blinds and Flyscreens
- Reverse Cycle Split System provide to Living and Master Bedroom
- LED Downlights throughout
- Quality carpet, tiles and timber look laminate flooring throughout
- Fully landscaped front and rear gardens
- Exposed aggregate driveway, fencing, clothesline and letterbox





**Ground Floor** 

First Floor

CONTACT

**GLENVILL HOMES**