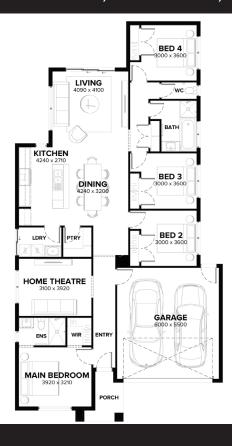

## House & Land Package

**ROCKWELL 21** 

**DEVONPORT FAÇADE** 

LOT 6919 (350 m2)

WANDERLUST DRIVE, ARMSTRONG, MOUNT DUNEED

\$704,280\*

- Developer guidelines and council requirements
- All-electric home
- Haier ducted reverse-cycle heating and cooling
- Rendered Hebel home
- COLORBOND® steel roof and panel lift garage door with remote
- 5KW Solar PV system
- Double glazing to windows
- LED downlights\*
- Floor coverings throughout the home
- 2590mm high ceilings to ground floor
- Haier appliances
- 20mm Caesarstone benchtops to Kitchen