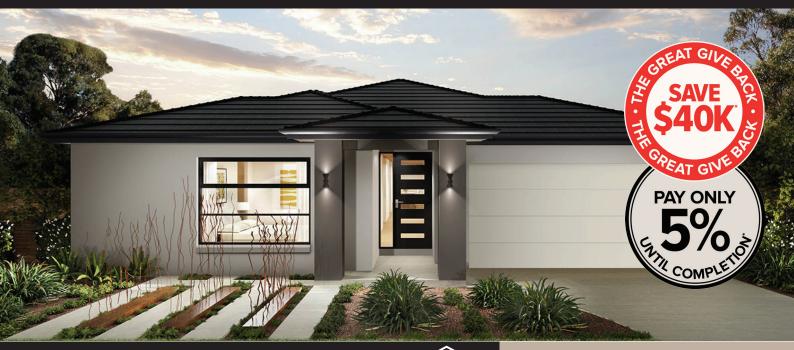

## House & Land Package

**ROCKWELL 21** 

**DEVONPORT FAÇADE** 

LOT 6919 (350 m2)

WANDERLUST DRIVE, ARMSTRONG, MOUNT DUNEED

\$704,280\*

- Developer guidelines and council requirements
- All-electric home
- Haier ducted reverse-cycle heating and cooling
- Rendered Hebel home
- COLORBOND® steel roof and panel lift garage door with remote
- 5KW Solar PV system
- Double glazing to windows
- LED downlights\*
- Floor coverings throughout the home
- 2590mm high ceilings to ground floor
- Haier appliances
- 20mm Caesarstone benchtops to Kitchen

**CONTACT Sumit Sarup 0433 911 495** 

ardenhomes.com.au

ARMSTRONG MT DUNEED

Price current at time of listing. Pricing based on Developer supplied engineering plans and plan of subdivision at the time and Arden Homes standard floor plan with pre-determined façade and preferred siting (alterations may incur additional charges). Subject to developer and council approval. Land supplied by developer and subject to availability. Package price does not include landscaping, furnishings, stamp duty, government, council, legal or bank charges. Delays in title dates due to Developer that is beyond Arden Homes capping time will incur additional fee. Images for illustrative purposes only and may depict upgrade options available at additional charges. Arden Homes reserves the right to withdraw or amend pricing, inclusions and promotion without notice. \*For conditions on the Save \$40k offer and 5% until completion offer, visit https://ardenhomes.com.au/terms-and-conditions/ (CDB-U 48276). @2024 Arden Homes. 22/2/2024