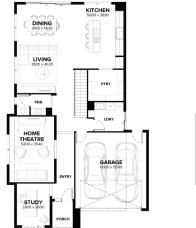

## House & Land Package

- Developer guidelines and council requirements
- All-electric home

Lumina

- Haier ducted reverse-cycle heating and cooling
- Rendered Hebel home
- COLORBOND® steel roof and panel lift garage door with remote
- 5KW Solar PV system
- Double glazing to windows
- LED downlights\*
- Floor coverings throughout the home
- 2590mm high ceilings to ground floor
- Haier appliances
- 20mm Caesarstone benchtops to Kitchen