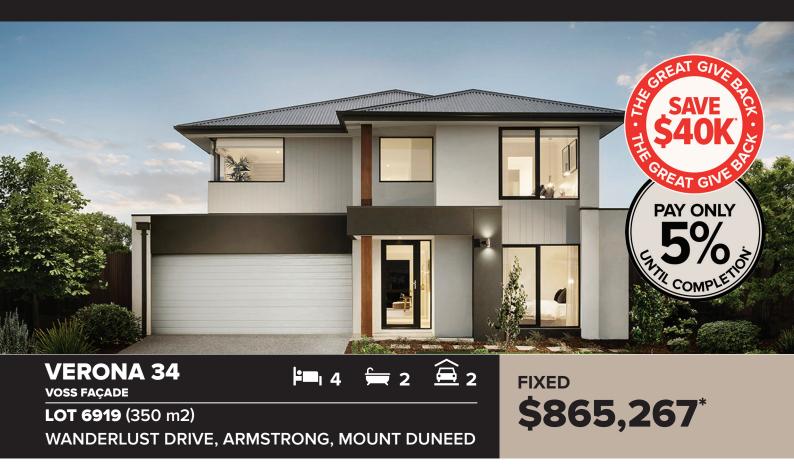

## House & Land Package

- Developer guidelines and council requirements
- All-electric home

Lumina

- Haier ducted reverse-cycle heating and cooling
- Rendered Hebel home
- COLORBOND® steel roof and panel lift garage door with remote
- 5KW Solar PV system
- Double glazing to windows
- LED downlights\*
- Floor coverings throughout the home
- 2590mm high ceilings to ground floor
- Haier appliances
- 20mm Caesarstone benchtops to Kitchen