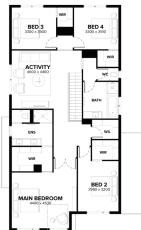

## House & Land Package

- Developer guidelines and council requirements
- All-electric home

Lumina

- Haier ducted reverse-cycle heating and cooling
- Rendered Hebel home
- COLORBOND® steel roof and panel lift garage door with remote
- 5KW Solar PV system
- Double glazing to windows
- LED downlights\*
- Floor coverings throughout the home
- 2590mm high ceilings to ground floor
- Haier appliances
- 20mm Caesarstone benchtops to Kitchen