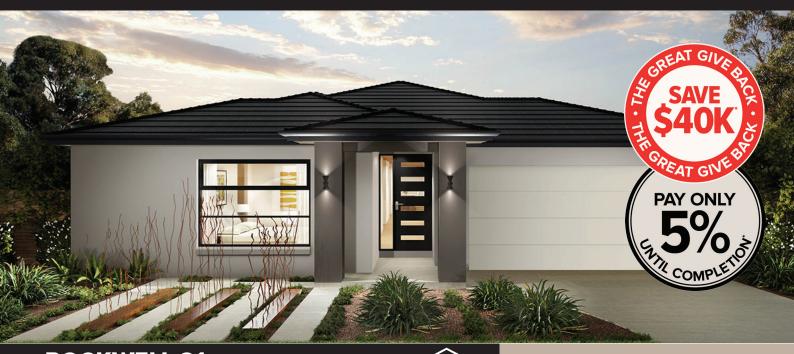

## House & Land Package

**ROCKWELL 21** 

**DEVONPORT FAÇADE** 

LOT 6919 (350 m2)

WANDERLUST DRIVE, ARMSTRONG, MOUNT DUNEED

\$704,280\*

- All-electric home
- Haier ducted reverse-cycle heating and cooling
- Rendered Hebel home
- COLORBOND® steel roof and panel lift garage door with remote
- 5KW Solar PV system
- Double glazing to windows
- LED downlights
- Floor coverings throughout the home
- 2590mm high ceilings to ground floor
- Haier appliances
- 20mm Caesarstone benchtops to Kitchen