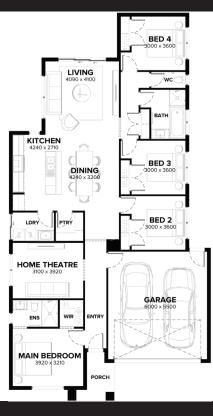

## House & Land Package

**ROCKWELL 21** 

**DEVONPORT FAÇADE** 

LOT 6919 (350 m2)

WANDERLUST DRIVE, ARMSTRONG, MOUNT DUNEED

\$704,280\*

- All-electric home
- Haier ducted reverse-cycle heating and cooling
- Rendered Hebel home
- COLORBOND® steel roof and panel lift garage door with remote
- 5KW Solar PV system
- Double glazing to windows
- LED downlights
- Floor coverings throughout the home
- 2590mm high ceilings to ground floor
- Haier appliances
- 20mm Caesarstone benchtops to Kitchen