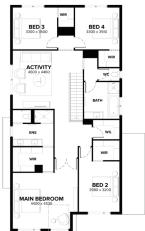

## House & Land Package

All-electric home

- Haier ducted reverse-cycle heating and cooling
- Rendered Hebel home

Lumina

- COLORBOND® steel roof and panel lift garage door with remote
- 5KW Solar PV system
- Double glazing to windows
- LED downlights
- Floor coverings throughout the home
- 2590mm high ceilings to ground floor
- Haier appliances
- 20mm Caesarstone benchtops to Kitchen