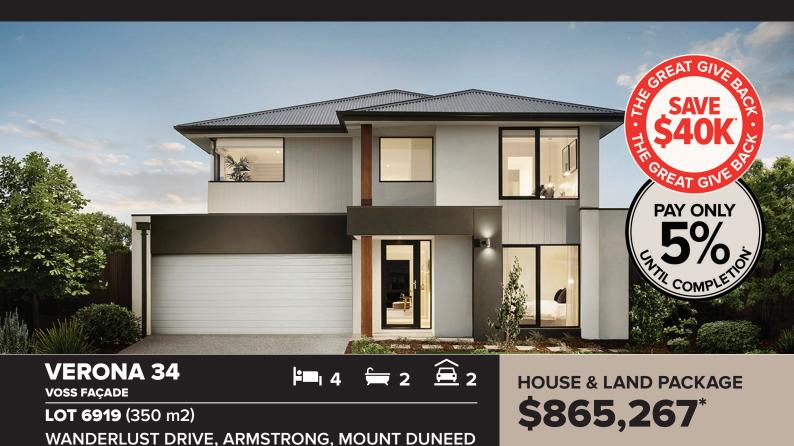

## House & Land Package

All-electric home

- Haier ducted reverse-cycle heating and cooling
- Rendered Hebel home

Lumina

- COLORBOND® steel roof and panel lift garage door with remote
- 5KW Solar PV system
- Double glazing to windows
- LED downlights
- Floor coverings throughout the home
- 2590mm high ceilings to ground floor
- Haier appliances
- 20mm Caesarstone benchtops to Kitchen