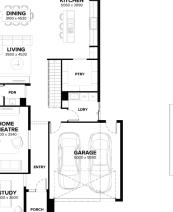

## House & Land Package

All-electric home

- Haier ducted reverse-cycle heating and cooling
- Rendered Hebel home

Lumina

- COLORBOND® steel roof and panel lift garage door with remote
- 5KW Solar PV system
- Double glazing to windows
- LED downlights
- Floor coverings throughout the home
- 2590mm high ceilings to ground floor
- Haier appliances
- 20mm Caesarstone benchtops to Kitchen