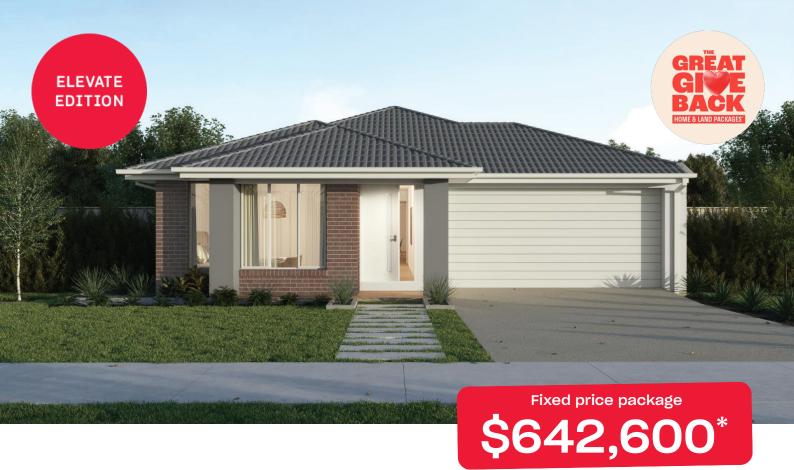

## **Addison Elevate 20**

## Armstrong Mount Duneed - 350m<sup>2</sup>

## 5912 Compass Way

- # Fixed site costs
- # Exposed aggregate driveway
- # Bromleigh facade included
- # 2550mm high ceilings to ground floor
- # Quality floor coverings throughout
- # Overhead cupboards to kitchen and fridge cavity
- # 20mm category one stone benchtop to the kitchen, ensuite and bathroom
- # Westinghouse 900mm wide stainless steel rangehood, cooktop and oven
- # Ensuite and Bathroom 400 x 600 shower niches
- # Downlights to kitchen living, dining and hallway
- # Roller blinds throughout (excluding wet areas)
- # 25 year structural guarantee & 12 month service warranty
- # 6 Star energy rating