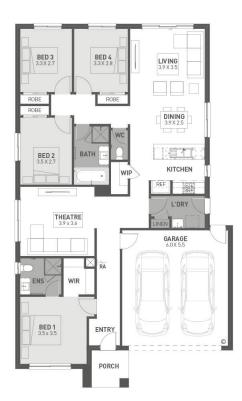

## **Addison Elevate 20**

## Armstrong Mount Duneed - 350m<sup>2</sup>

## 5912 Compass Way

- # Fixed site costs
- # Exposed aggregate driveway
- # Bromleigh facade included
- # 2550mm high ceilings to ground floor
- # Quality floor coverings throughout
- # Overhead cupboards to kitchen and fridge cavity
- # 20mm category one stone benchtop to the kitchen, ensuite and bathroom
- # Westinghouse 900mm wide stainless steel rangehood, cooktop and oven
- # Ensuite and Bathroom 400 x 600 shower niches
- # Downlights to kitchen living, dining and hallway
- # Roller blinds throughout (excluding wet areas)
- # 25 year structural guarantee & 12 month service warranty
- # 6 Star energy rating