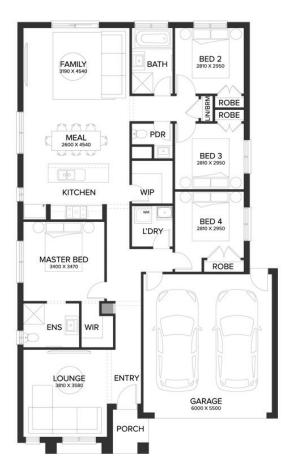

#### **MOUNT DUNEED**

## NEWLIVING

### SHERRIDON HOMES<sup>®</sup> A HIGHER STANDARD



# HOUSE & LAND PACKAGE \$669,477



## ALDEN 20

## 

LOT SIZE 350 sqm HOUSE AREA 183.28 sqm

## Inclusions

- Site Costs Including Rock Removal
- Council & Developer Requirements
- Floor Coverings Throughout
- Brickwork Above All Elevations Including Windows, External Doors
- And Over Garage With Face Brick
- 2590mm Ceilings To Single Storey & Ground Floor In Double Storey Homes
- 40mm Stone Benchtops To Kitchen & 20mm To Bathroom & Ensuite
- 900mm Appliances, Dishwasher & Microwave With Trim Kit
- LED Lights Throughout
- Blinds Throughout
- Evaporative Cooling
- 2 Pot Drawers To Kitchen With Soft Closers

#### For more information contact Shubham Singla on 0433 677 845

\*Fixed Price Current As Of 09/03/2024. Fixed Pricing Is Based On Developer Engineering Plans, Estate Guidelines And Plan Of Subdivision. Land Availabili