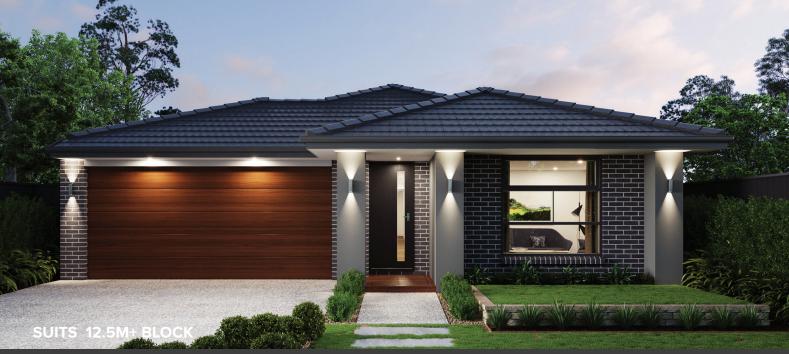

#### **MOUNT DUNEED**

## NEWLIVING

### SHERRIDON HOMES<sup>®</sup> A HIGHER STANDARD



# HOUSE & LAND PACKAGE \$669,477



## ALDEN 20

## 

LOT SIZE 350 sqm HOUSE AREA 183.28 sqm

## Inclusions

- Site Costs Including Rock Removal
- Council & Developer Requirements
- Floor Coverings Throughout
- Brickwork Above All Elevations Including Windows, External Doors
- And Over Garage With Face Brick
- 2590mm Ceilings To Single Storey & Ground Floor In Double Storey Homes
- 40mm Stone Benchtops To Kitchen & 20mm To Bathroom & Ensuite
- 900mm Appliances, Dishwasher & Microwave With Trim Kit
- LED Lights Throughout
- Blinds Throughout
- Evaporative Cooling
- 2 Pot Drawers To Kitchen With Soft Closers

#### For more information contact Shubham Singla on 0433 677 845

\*Fixed Price Current As Of 09/03/2024. Fixed Pricing Is Based On Developer Engineering Plans, Estate Guidelines And