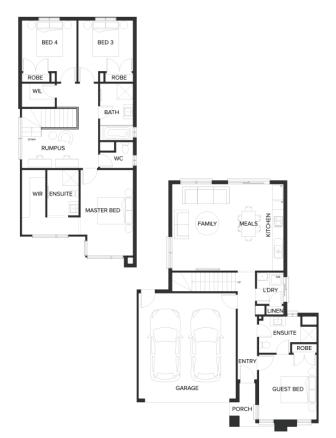

## SHERRIDON HOMES®

A HIGHER STANDARD



**HOUSE & LAND PACKAGE** 

\$686,447<sup>\*</sup>

Lot 6927 Armstrong Mt Duneed, MOUNT



## **PARKVILLE 21**



LOT SIZE 288 sqm HOUSE AREA 198.25 sqm

## **Inclusions**

- Site Costs Including Rock Removal
- Council & Developer Requirements
- Floor Coverings Throughout
- Colour-on Concrete Driveway (up to 36m2)
- Letterbox
- 3.5kw Split System To Living Area
- 2590mm Ceilings To Single Storey & Ground Floor In Double Storey Homes
- Block Out Roller Blinds Throughout
- Dishwasher
- 20mm Stone Benchtops To Kitchen, Ensuite & Bathroom
- Downlights Throughout

For more information contact Shubham Singla on 0433 677 845