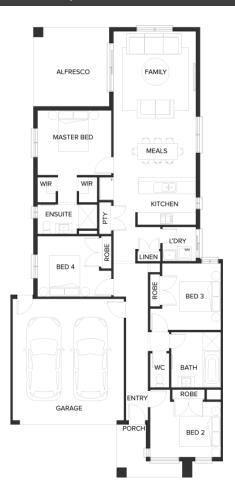

## SHERRIDON HOMES®

A HIGHER STANDARD



**HOUSE & LAND PACKAGE** 

**\$620,587**\*

Lot 6929 Armstrong Mt Duneed, MOUNT



## **NORWOOD 20**



LOT SIZE 288 sqm HOUSE AREA 189.19 sqm

## **Inclusions**

- Site Costs Including Rock Removal
- Council & Developer Requirements
- Floor Coverings Throughout
- Colour-on Concrete Driveway (up to 36m2)
- Letterbox
- 3.5kw Split System To Living Area
- 2590mm Ceilings To Single Storey & Ground Floor In Double Storey Homes
- Block Out Roller Blinds Throughout
- Dishwasher
- 20mm Stone Benchtops To Kitchen, Ensuite & Bathroom
- Downlights Throughout

For more information contact Shubham Singla on 0433 677 845