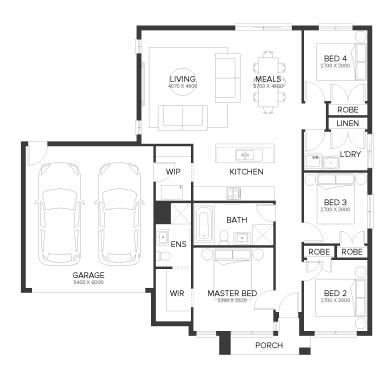

## SHERRIDON HOMES<sup>®</sup>



HOUSE & LAND PACKAGE \$614,277<sup>\*</sup> first home owners \$604,277<sup>°</sup>

Lot 6931 Armstrong Mt Duneed, MOUNT  $4 \rightleftharpoons 2 \hookrightarrow 1 \hookrightarrow 2 \Leftrightarrow$ 



## **SUBIC 17**

## 

LOT SIZE 545 sqm HOUSE AREA 163.11 sqm

## Inclusions

- Site Cost Allowance Including Rock Removal
- Council & Developer Requirements
- Floor Coverings Throughout
- Colour-on Concrete Driveway (up to 36m2)
- Letterbox
- 3.5kw Split System To Living Area
- 2590mm Ceilings To Single Storey & Ground Floor In Double Storey Homes
- Block Out Roller Blinds Throughout
- Dishwasher
- 20mm Stone Benchtops To Kitchen, Ensuite & Bathroom
- Downlights Throughout

For more information contact Shubham Singla on 0433 677 845

Sherridon Pty Ltd | 56 Barclay Road, Derrimut, Victoria 3026 | P +61 3 8390 5000 | E info@sherridonhomes.com.au | Registered Building Practioner CDB-U50039