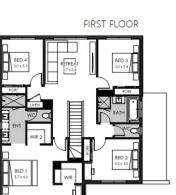

## Lot 6937 Journey Crescent, Mount Duneed Armstrong Estate

Land size:

- Home size
- Stunning façade included
- · Double glazing (including sliding doors)
- Quality floor coverings throughout
- 2550mm high ceilings to ground floor
- · LED downlights to entry, kitchen and living
- · Soft closers to Kitchen, Laundry vanity drawers and doors
- ILVE 900mm wide oven, cooktop and rangehood
- 40mm Caesarstone kitchen benchtops
- 20mm Caesarstone to bathroom benchtops
- Quality Caroma basins and tapware
- Overhead cupboards adjacent to rangehood
- Double garage with camera and app control
- 25 Year Structural Guarantee & 12 Month Maintenance
- Opticomm Connection
- Recycled Water Connection