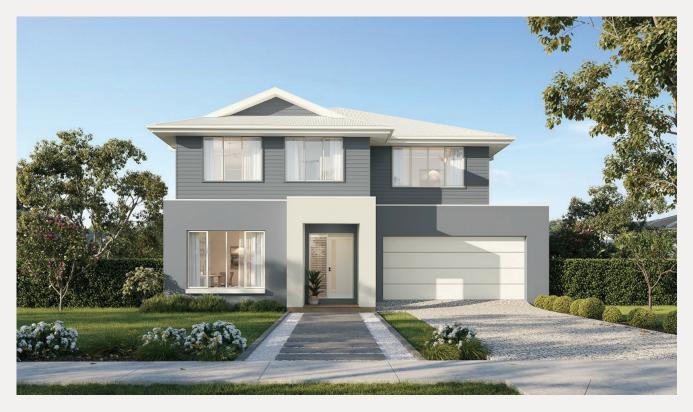

## Auburn 27 Cove façade. Fixed price \$723,200\*

## Lot 6937 Journey Crescent, Mount Duneed Armstrong Estate

Land size:

- Home size
- Stunning façade included
- · Double glazing (including sliding doors)
- Quality floor coverings throughout
- 2550mm high ceilings to ground floor
- · LED downlights to entry, kitchen and living
- · Soft closers to Kitchen, Laundry vanity drawers and doors
- ILVE 900mm wide oven, cooktop and rangehood
- 40mm Caesarstone kitchen benchtops
- 20mm Caesarstone to bathroom benchtops
- Quality Caroma basins and tapware
- Overhead cupboards adjacent to rangehood
- Double garage with camera and app control
- 25 Year Structural Guarantee & 12 Month Maintenance
- Opticomm Connection
- Recycled Water Connection