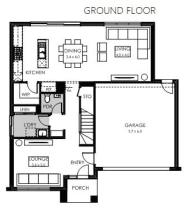

## Lot 6937 Journey Crescent, Mount Duneed Armstrong Estate

Land size:

- Home size
- Stunning façade included
- · Double glazing (including sliding doors)
- Quality floor coverings throughout
- 2550mm high ceilings to ground floor
- · LED downlights to entry, kitchen and living
- · Soft closers to Kitchen, Laundry vanity drawers and doors
- ILVE 900mm wide oven, cooktop and rangehood
- 40mm Caesarstone kitchen benchtops
- 20mm Caesarstone to bathroom benchtops
- Quality Caroma basins and tapware
- Overhead cupboards adjacent to rangehood
- Double garage with camera and app control
- 25 Year Structural Guarantee & 12 Month Maintenance
- Opticomm Connection
- Recycled Water Connection