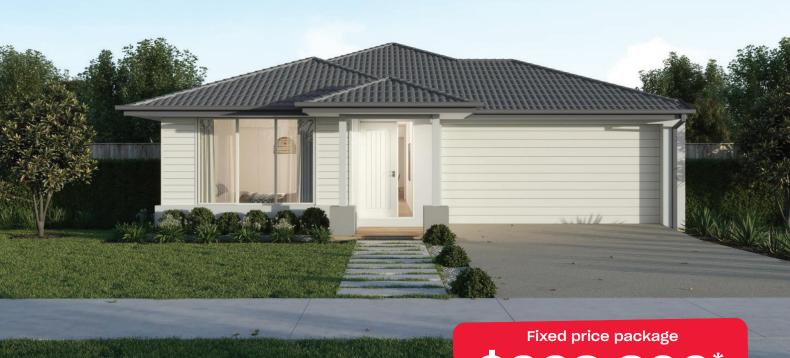

## Harvey 23

## Fixed price package \$663,800\*

## Armstrong Mount Duneed – 350m<sup>2</sup> 6742 Journey Crescent

- # Fixed site costs
- # Exposed aggregate driveway
- # Prescott facade included
- # Quality floor coverings throughout
- # Tiled kitchen splashback
- # Westinghouse stainless steel appliances
- # Choice of matt black or chrome tapware
- # Brick infills over windows
- # 25 year structural guarantee
- # 12 month service warranty
- # 6 Star energy rating
- # Opticomm Connection
- # Recycled Water Connection