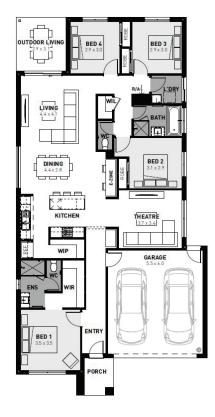

## Harvey 23

## Fixed price package \$663,800\*

## Armstrong Mount Duneed – 350m<sup>2</sup> 6742 Journey Crescent

- # Fixed site costs
- # Exposed aggregate driveway
- # Prescott facade included
- # Quality floor coverings throughout
- # Tiled kitchen splashback
- # Westinghouse stainless steel appliances
- # Choice of matt black or chrome tapware
- # Brick infills over windows
- # 25 year structural guarantee
- # 12 month service warranty
- # 6 Star energy rating
- # Opticomm Connection
- # Recycled Water Connection