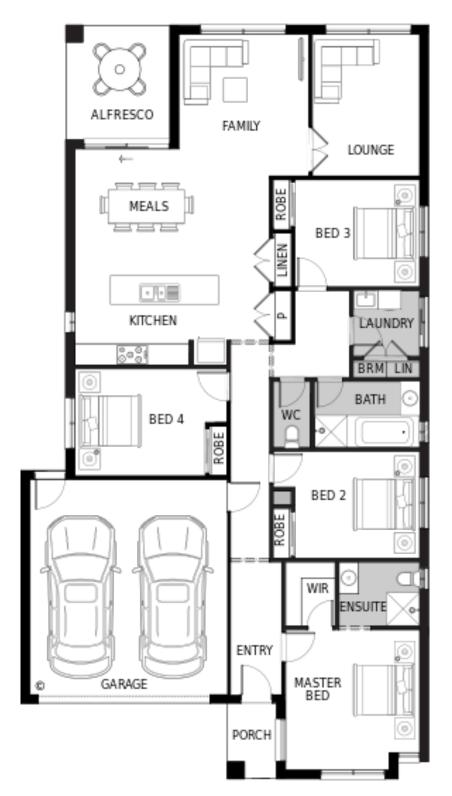

# \$695,000

6742 JOURNEY CRESCENT, MT DUNEED ARMSTRONG

 HOME SIZE
 19SQ

 LAND SIZE
 350m<sup>2</sup>

- Architectural façade
- 2590mm High Ceilings
- 20mm stone benchtop to kitchen
- Timber laminate flooring to living areas
- Quality carpet to bedrooms
- Splashback to Kitchen
- LED downlights

### DOMAINE

₽4 ♡2 ☜ 2