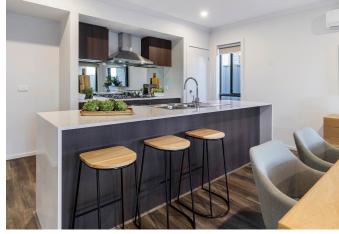

# \$695,000

6742 JOURNEY CRESCENT, MT DUNEED ARMSTRONG

 HOME SIZE
 19SQ

 LAND SIZE
 350m<sup>2</sup>

- Architectural façade
- 2590mm High Ceilings
- 20mm stone benchtop to kitchen
- Timber laminate flooring to living areas
- Quality carpet to bedrooms
- Splashback to Kitchen
- LED downlights