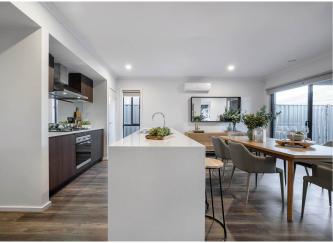

# \$695,000

6742 JOURNEY CRESCENT, MT DUNEED ARMSTRONG

 HOME SIZE
 19SQ

 LAND SIZE
 350m<sup>2</sup>

- Architectural façade
- 2590mm High Ceilings
- 20mm stone benchtop to kitchen
- Timber laminate flooring to living areas
- Quality carpet to bedrooms
- Splashback to Kitchen
- LED downlights