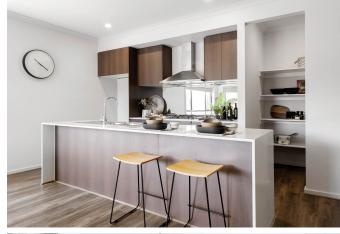

## REGENCY

FIXED PRICE

6917 WANDERLUST DRIVE, MOUNT DUNEED ARMSTRONG

 HOME SIZE
 25SQ

 LAND SIZE
 434m<sup>2</sup>

- Architectural façade
- 2590mm High Ceilings
- 20mm stone benchtop to kitchen
- Timber laminate flooring to living areas
- Quality carpet to bedrooms
- Splashback to Kitchen
- LED downlights