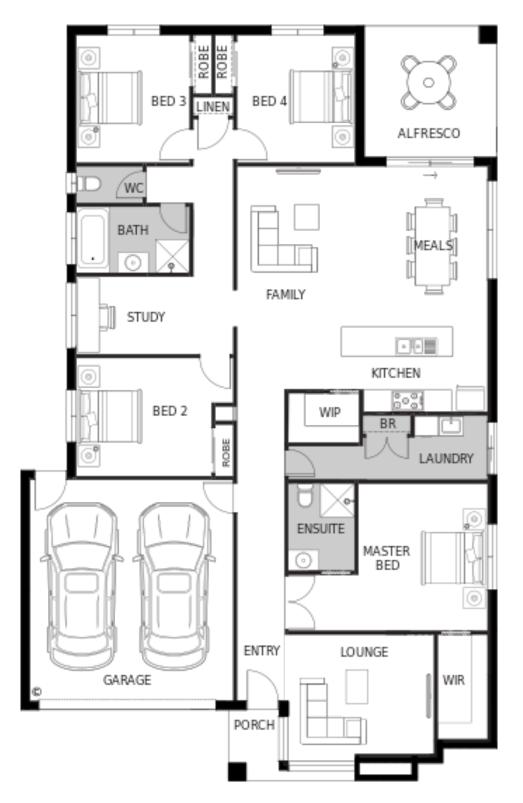

## REGENCY

FIXED PRICE

6917 WANDERLUST DRIVE, MOUNT DUNEED ARMSTRONG

 HOME SIZE
 25SQ

 LAND SIZE
 434m<sup>2</sup>

- Architectural façade
- 2590mm High Ceilings
- 20mm stone benchtop to kitchen
- Timber laminate flooring to living areas
- Quality carpet to bedrooms
- Splashback to Kitchen
- LED downlights