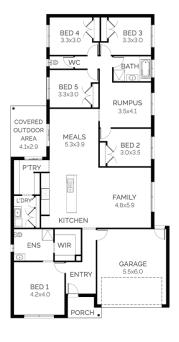

## **Brooklyn 278**

Block Size: 448m2

Title Exp: September 2024 House Size: 27.86sq

## Package Includes:

- Fixed site costs
- Developers guidelines
- Up to a H1 slab design
- Choice of facades
- myHAVEN Selection Appointment
- 2590H ceilings to ground floor
- Flyscreens for all openable windows
- Remote control to the garage
- Evaporative Cooling
- Downlight to Entry, Kitchen, Family and Meals
- Tiles or laminate timber flooring to Entry, Kitchen, Family and Meals. Carpet to the remaining areas
- 20mm reconstituted stone benchtop to Kitchen, Ensuite, Bathroom, Laundry and Powder Room (design specific)
- Up to a 1700mm vanity to Ensuite (design specific)
- · 900mm Kitchen appliances, including dishwasher
- Up to 1500 tiled shower base to Ensuite (design specific)