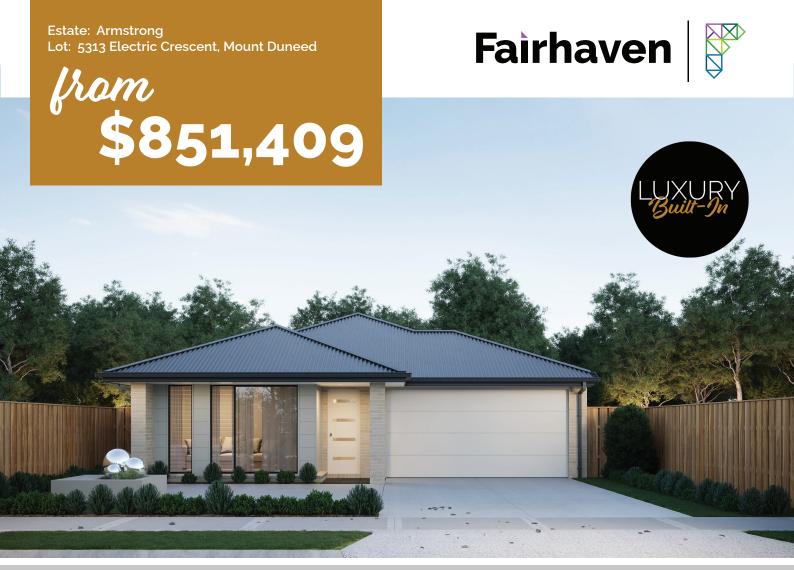

## **Brooklyn 278**

Block Size: 448m2

Title Exp: September 2024 House Size: 27.86sq

## M 0438 680 708

E cboicos@fairhavenhomes.com.au

fairhavenhomes.com.au/house-and-land/

Block: 14mW x 32mL House: 12.6mW x 24.14mL