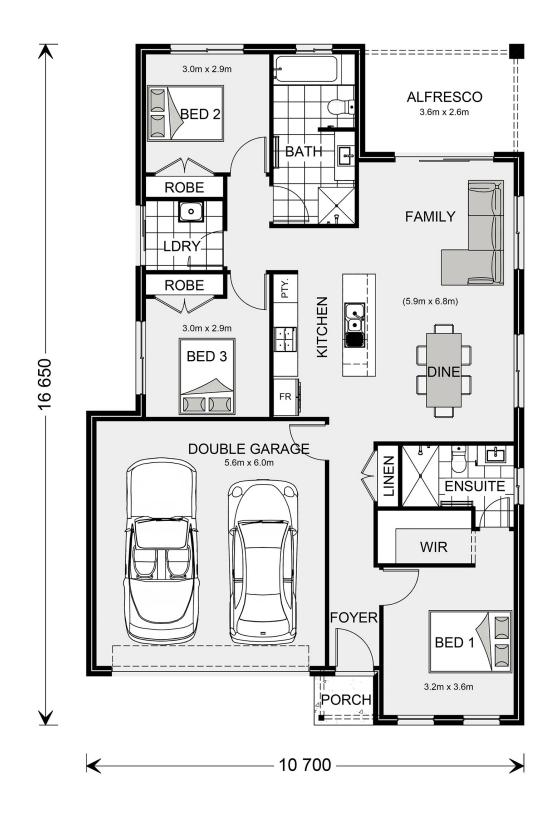

## Inclusions:

- + Beach Facade
- + Double Glazed Windows & Sliding Doors
- + Ceiling Height 2590mm (8 foot 6)
- + Carpet & Tiles
- + 900mm Westinghouse Appliances
- + Under Roof Alfresco

ALFRESCO BED 2  $(\circ)$ FAMILY ROBE KITCHEN 0 H BED 3 (1) DOUBLE GARAGE ENSI WIR BED 1 PORC 10 700

16 650

\* Price listed is indicative only and does not include stamp duty, legal fees or conveyancing costs. Images may depict optional upgrades including fixtures, fencing, landscaping, features, facades, finishes and/or other items which are not included in the stated price. Further information overleaf. For further information, please talk to a New Homes Consultant or visit our website at https://www.gjgardner.com.au/house-and-land-pricing.