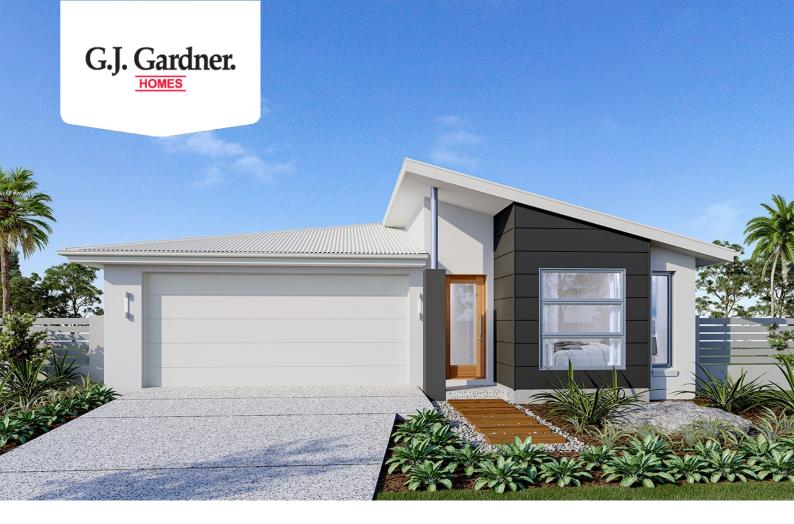

## Nova 160

⊨ 3 🗁 2 🔂 2

## Lot 6936 Journey Crescent, Mount Duneed

Land Area: 400 m<sup>2</sup>

Contact Marcus Illingworth on 0410 308 722

## Inclusions:

- + Beach Facade
- + Double Glazed Windows & Sliding Doors
- + Ceiling Height 2590mm (8 foot 6)
- + Carpet & Tiles
- + 900mm Westinghouse Appliances
- + Under Roof Alfresco

ALFRESCO BED 2  $(\circ)$ FAMILY ROBE KITCHEN 0 H BED 3 (1) DOUBLE GARAGE ENSI WIR BED 1 PORC 10 700