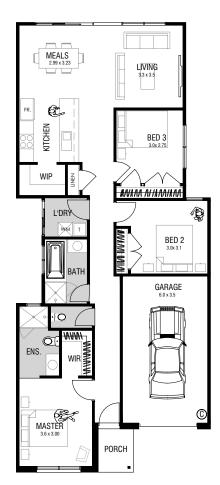

#### 242m<sup>2</sup>

2127 Earlwood Road, Wyndham Vale

#### House & Land package includes:

- ▶ Full floor coverings throughout
- 20mm stone to kitchen
- LED downlights to main living area
- 600mm stainless steel appliances including dishwasher
- Full front and rear landscaping
- Fencing to side and rear boundaries
- Stunning streetscape
- Two standard colour schemes on offer
- TITLED LAND