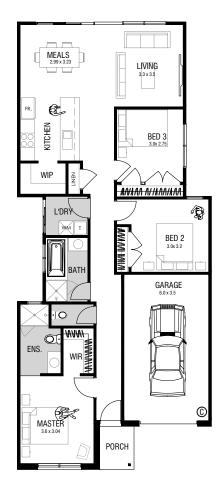

# House & Land

JUBILEE, WYNDHAM VALE

208m<sup>2</sup>

2128 Earlwood Road, Wyndham Vale

#### House & Land package includes

- ▶ Full floor coverings throughout
- 20mm stone to kitchen
- LED downlights to main living area
- 600mm stainless steel appliances including dishwasher
- ▶ Full front and rear landscaping
- Fencing to side and rear boundaries
- Stunning streetscape
- Two standard colour schemes on offer
- TITLED LAND