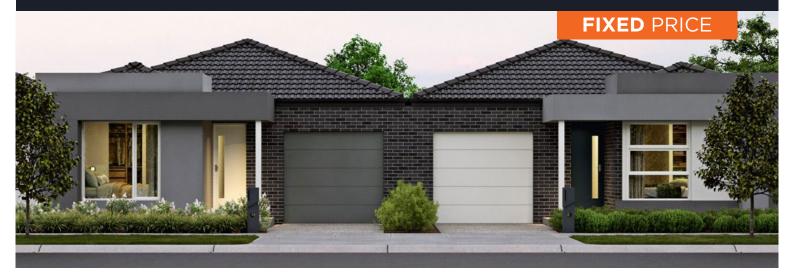

# House & Land

JUBILEE, WYNDHAM VALE

208m<sup>2</sup>

2128 Earlwood Road, Wyndham Vale

# \$462,700

#### House & Land package includes

- ▶ Full floor coverings throughout
- 20mm stone to kitchen
- LED downlights to main living area
- 600mm stainless steel appliances including dishwasher
- ▶ Full front and rear landscaping
- Fencing to side and rear boundaries
- Stunning streetscape
- Two standard colour schemes on offer
- TITLED LAND