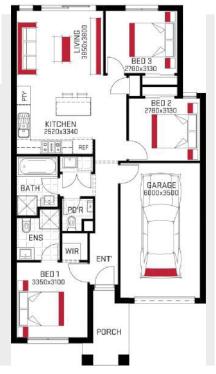

**LOT 5402 Arcadia 0813** 

\$554,490

 LAND SIZE
 262m2

 FRONTAGE
 10.5m

 DEPTH
 25m

## INCLUSIONS Fixed site costs

Floor coverings throughout 2590mm high ceilings 20mm stone to kitchen 900mm European appliances Tiled shower bases Floor coverings throughout Vinyl sliding robes to bedrooms Driveway - Coloured concrete 25-year structural warranty Developer Guidelines & Covenants Independent Quality Inspection Harmactive – Home Automation