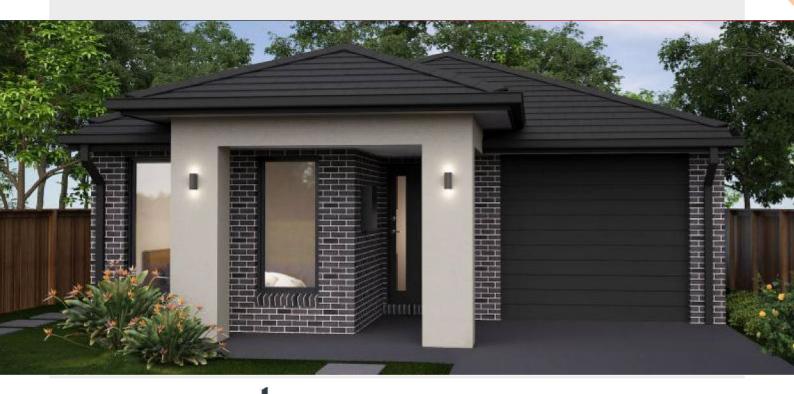

**LOT 5402 Arcadia 0813** 

\$554,490

 LAND SIZE
 262m2

 FRONTAGE
 10.5m

 DEPTH
 25m