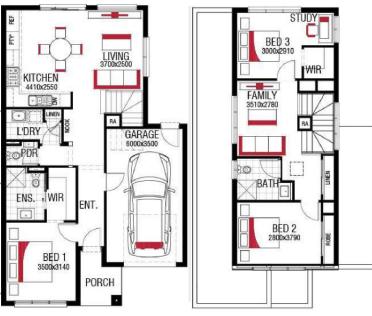

\$655,488









LAND SIZE FRONTAGE DEPTH

10.5m 25m

## **INCLUSIONS**

Fixed site costs
Floor coverings throughout
2590mm high ceilings
20mm stone to kitchen
900mm European appliances
Tiled shower bases

Floor coverings throughout Vinyl sliding robes to bedrooms Driveway - Coloured concrete 25-year structural warranty Developer Guidelines & Covenants Independent Quality Inspection Harmactive – Home Automation

**BUILDER'S CONTACT** 





**URBAN SQUARE SALES GALLERY** 

774 Ballan Road, Wyndham Vale, Victoria 3024.

Open 11am to 5pm daily | 11am – 6pm (daylight savings)

BUILDER 3 CONTACT

Elizabeth Burns 0423 822 091 elizabeth.burns@harmachomes.com.au

ANOTHER LOTUS>LIVING DEVELOPMENT

(03) 9684 8141 urbansq.com.au