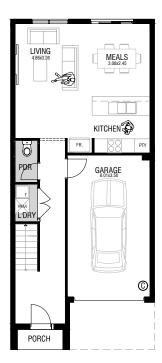

#### House & Land package includes:

- Full floor coverings throughout
- > 20mm stone to kitchen
- ▶ LED downlights to main living area
- 600mm stainless steel appliances including
- dishwasher
- ▶ Full front and rear landscaping
- ▶ Fencing to side and rear boundaries
- Stunning streetscape
- Two standard colour schemes on offer
- TITLED LAND