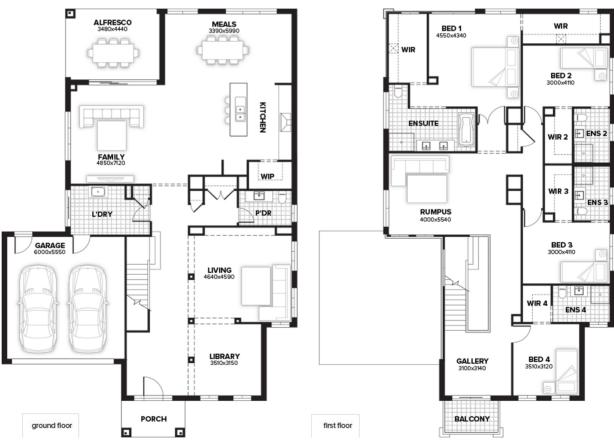

## Mandalay 410 AQUA FACADE Lot 850 Conservation Way, Lyndhurst (Aquarevo )

- Site Cost Allowance Included
- Council and Developer Requirements
- 12 Month Price Freeze With Option To Extend
- Quality Assured With Our 30-Year Structural Guarantee and 15-Month Maintenance Pledge
- Multiple Floorplans and Facade Options Available
- Style Your Home With Expert Interior
  Designers At Our Edge Selection Studio