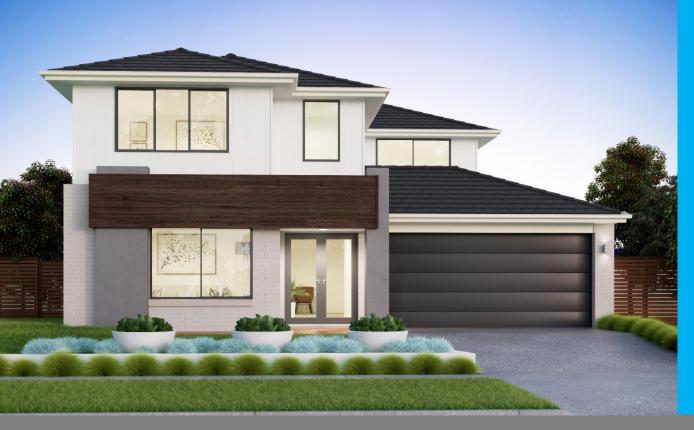

## HOUSE & LAND \$857,172

Aquarevo | Lot 655 Watergardens Circuit, Lyndhurst | 512 sqm allotment | 35sq home | Titles 2Q 2020

## Miller 35

This Package Includes:

- ▶ Site cost allowance
- ▶ Facade as shown
- → Flooring throughout
- → 600mm stainless steel oven
- → 600mm stainless steel cooktop
- >> Soft close hardware on kitchen cabinetry
- >> Double glazing to all windows
- ➤ Motorised garage door with remote control
- → 365 day price guarantee