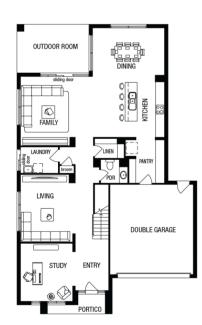

### \$909,390<sup>\*</sup>

LOT 656 WATERGARDENS CIRCUIT AQUAREVO ESTATE LYNDHURST

MERRICKS 38MK2 CLARION FACADE

BLOCK SIZE | 512M<sup>2</sup>

#### PACKAGE INCLUDES:

9 4

THE MERRICKS 38MK2 WITH CLARION FACADE BUILT TO OUR INDUSTRY LEADING BASE SPECIFICATIONS AND LAND, PLUS:

2

2

- ✓ Stainless steel canopy rangehood and oven
- ✓ Stainless steel sink
- $\checkmark$  Single lever mixer tap, chrome finish  $\checkmark$  A choice of contemporary tapware and
- basins ✓ 2000mm high semi-frameless shower
- ✓ 2400mm ceiling height throughout
- ✓ Sectional garage door