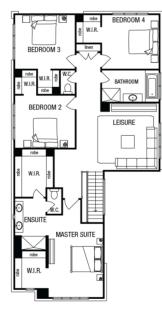

### \$909,390<sup>\*</sup>

LOT 656 WATERGARDENS CIRCUIT AQUAREVO ESTATE LYNDHURST

MERRICKS 38MK2 CLARION FACADE

BLOCK SIZE | 512M<sup>2</sup>

#### PACKAGE INCLUDES:

9 4

THE MERRICKS 38MK2 WITH CLARION FACADE BUILT TO OUR INDUSTRY LEADING BASE SPECIFICATIONS AND LAND, PLUS:

2

2

- ✓ Stainless steel canopy rangehood and oven
- ✓ Stainless steel sink
- $\checkmark$  Single lever mixer tap, chrome finish  $\checkmark$  A choice of contemporary tapware and
- basins ✓ 2000mm high semi-frameless shower
- ✓ 2400mm ceiling height throughout
- ✓ Sectional garage door