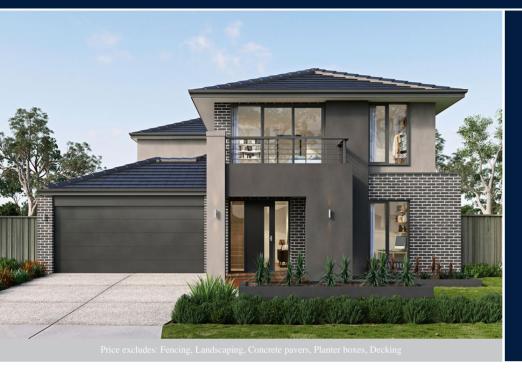

### \$909,390<sup>\*</sup>

LOT 656 WATERGARDENS CIRCUIT AQUAREVO ESTATE LYNDHURST

MERRICKS 38MK2 CLARION FACADE

BLOCK SIZE | 512M<sup>2</sup>

#### PACKAGE INCLUDES:

9 4

THE MERRICKS 38MK2 WITH CLARION FACADE BUILT TO OUR INDUSTRY LEADING BASE SPECIFICATIONS AND LAND, PLUS:

2

2

- ✓ Stainless steel canopy rangehood and oven
- ✓ Stainless steel sink
- $\checkmark$  Single lever mixer tap, chrome finish  $\checkmark$  A choice of contemporary tapware and
- basins ✓ 2000mm high semi-frameless shower
- ✓ 2400mm ceiling height throughout
- ✓ Sectional garage door