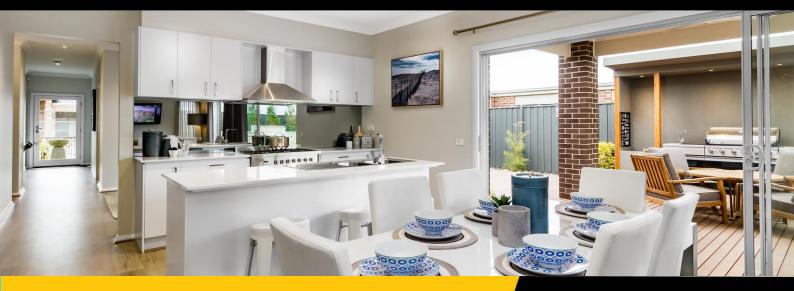

#### Our price includes:

- Allowance for site costs
- Raised porch with render
- Raised ceilings (2590mm)
- Glass or tiled splashback
- Glass of filed spik
- Shower rails
- Towel rails & toilet roll holders
- Full sash awning windows to front facade
- Remote control garage door
- Tiled shower bases
- Carpet to bedrooms
- Extensive choice of flooring throughout
- Steel lintels & brickwork over all facade doors and windows
- Rain to hot water system
- 2,400 litre water tank
- 5kWh Battery
- 3Kw solar panels