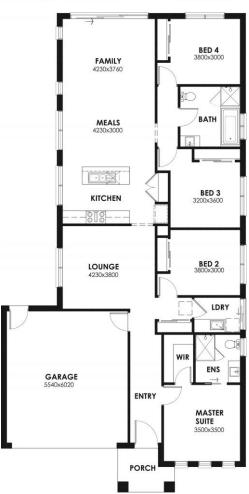

## Lot 862 Sustain Circuit, Aquarevo Lyndhurst

House: 21sq Land: 506m2 FRONTAGE: 12.5m

\*Facade image is for illustrative purposes only

\$645,000