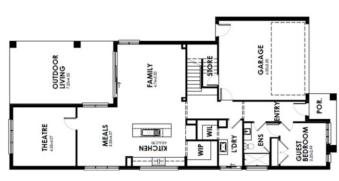

## Lot 862 Sustain Circuit, Aquarevo Lyndhurst

House: 35.2sq Land: 506m2 FRONTAGE: 12.5m

Façade image is for illustrative purposes only

\$762,400