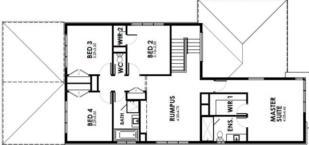

## Lot 862 Sustain Circuit, Aquarevo Lyndhurst

House: 35.2sq Land: 506m2 FRONTAGE: 12.5m

Façade image is for illustrative purposes only

\$762,400