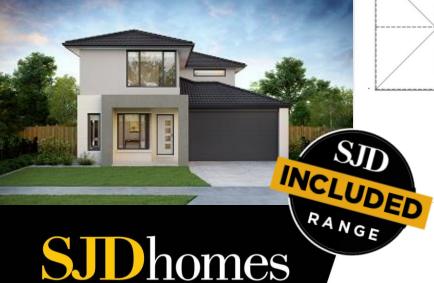

## Lot 862 Sustain Circuit, Aquarevo Lyndhurst

House: 35.2sq Land: 506m2 FRONTAGE: 12.5m

Façade image is for illustrative purposes only

\$762,400