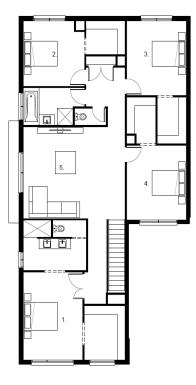

## \$797,000\*

| Bedrooms        | 4   |
|-----------------|-----|
| Bathrooms       | 2   |
| Garages         | 2   |
| House size (sq) | 33  |
| Land size (m²)  | 392 |

- · Light-filled interiors
- Fixed site costs with Arden better price guarantee
- All estate requirements included
- Fisher & Paykel appliances including integrated french door refridgerator/freezer
- · Colorbond roofing
- · Fully rendered Hebel home
- Sandhurst facade
- · Aspire inclusions
- · Floor coverings throughout
- Fly screens and window locks to all openable windows
- 2590mm ceiling height to ground floor and 2440mm to first floor