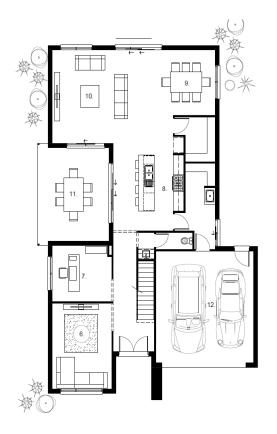

## \$797,000\*

| Bedrooms        | 4   |
|-----------------|-----|
| Bathrooms       | 2   |
| Garages         | 2   |
| House size (sq) | 33  |
| Land size (m²)  | 392 |

- · Light-filled interiors
- Fixed site costs with Arden better price guarantee
- All estate requirements included
- Fisher & Paykel appliances including integrated french door refridgerator/freezer
- · Colorbond roofing
- · Fully rendered Hebel home
- Sandhurst facade
- · Aspire inclusions
- · Floor coverings throughout
- Fly screens and window locks to all openable windows
- 2590mm ceiling height to ground floor and 2440mm to first floor