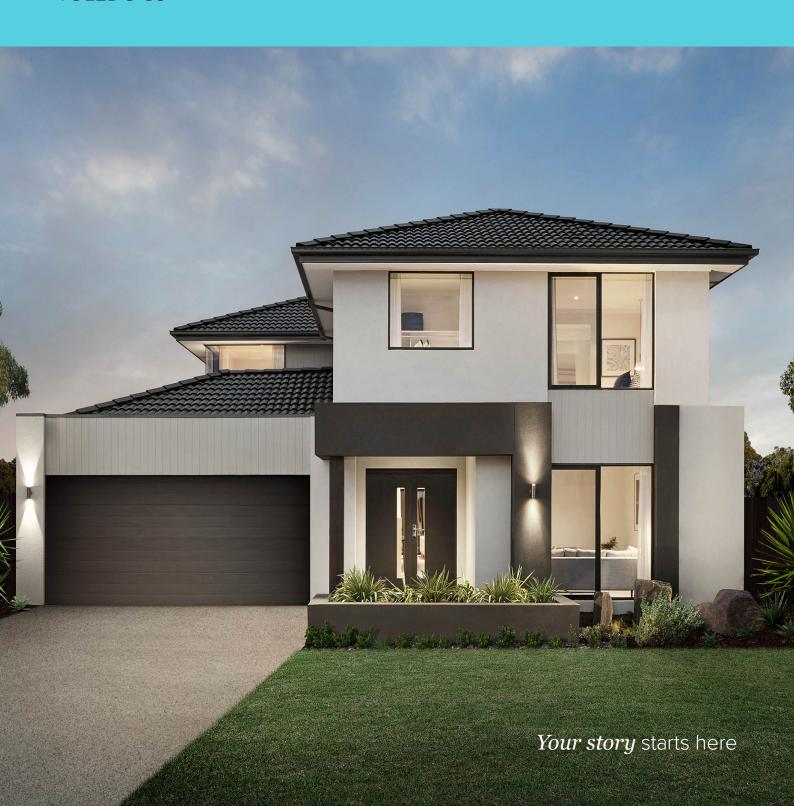

#### TOLEDO 33

LOT 606, WATERGARDENS CIRCUIT, AQUAREVO ESTATE, LYNDHURST

## \$797,000\*

| Bedrooms        | 4   |
|-----------------|-----|
| Bathrooms       | 2   |
| Garages         | 2   |
| House size (sq) | 33  |
| Land size (m²)  | 392 |

- · Light-filled interiors
- Fixed site costs with Arden better price guarantee
- All estate requirements included
- Fisher & Paykel appliances including integrated french door refridgerator/freezer
- · Colorbond roofing
- · Fully rendered Hebel home
- Sandhurst facade
- · Aspire inclusions
- · Floor coverings throughout
- Fly screens and window locks to all openable windows
- 2590mm ceiling height to ground floor and 2440mm to first floor