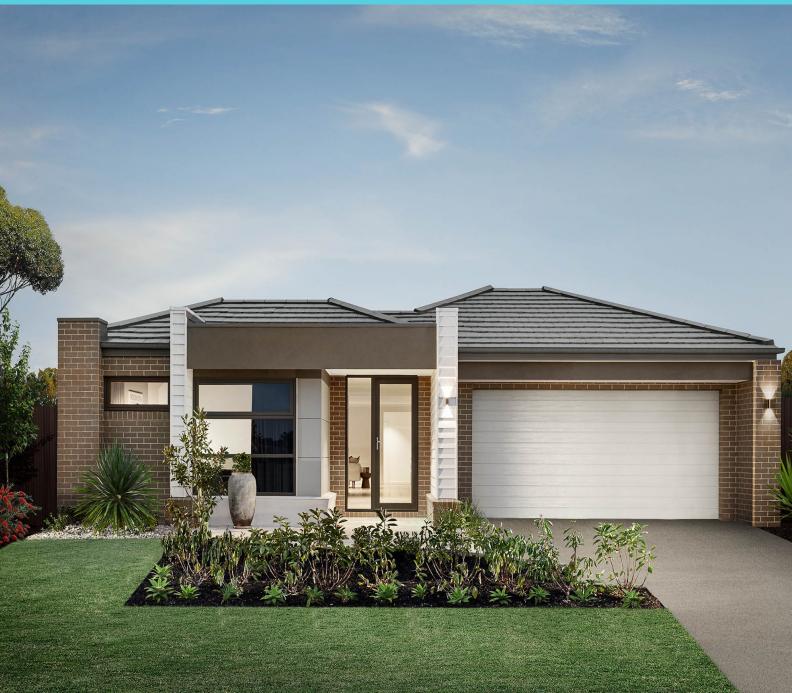

## Home & Land Package

EMPIRE 28

Your story starts here

EMPIRE 28 LOT 648, WATERGARDENS CIRCUIT AQUAREVO ESTATE, LYNDHURST

## \$823,500\*

| Bedrooms        | 4     |
|-----------------|-------|
| Bathrooms       | 2     |
| Garages         | 2     |
| House size (sq) | 28.59 |
| Land size (m²)  | 448   |

- · Light-filled interiors
- Fixed site costs with Arden better price guarantee
- All estate requirements
  included
- Fisher & Paykel appliances including integrated french door refridgerator/freezer
- Colorbond roofing
- Fully rendered Hebel home
- Sandhurst facade
- Aspire inclusions
- Floor coverings throughout
- Fly screens and window locks to all openable windows
- 2590mm ceiling height to ground floor and 2440mm to first floor