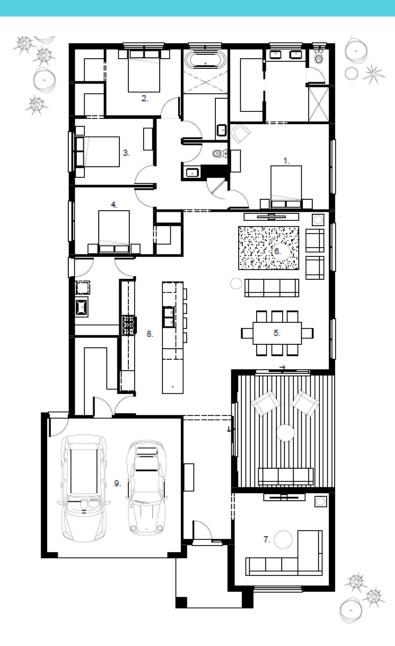

## \$823,500\*

| Bedrooms        | 4     |
|-----------------|-------|
| Bathrooms       | 2     |
| Garages         | 2     |
| House size (sq) | 28.59 |
| Land size (m²)  | 448   |

- · Light-filled interiors
- Fixed site costs with Arden better price guarantee
- All estate requirements
  included
- Fisher & Paykel appliances including integrated french door refridgerator/freezer
- Colorbond roofing
- Fully rendered Hebel home
- Sandhurst facade
- Aspire inclusions
- Floor coverings throughout
- Fly screens and window locks to all openable windows
- 2590mm ceiling height to ground floor and 2440mm to first floor