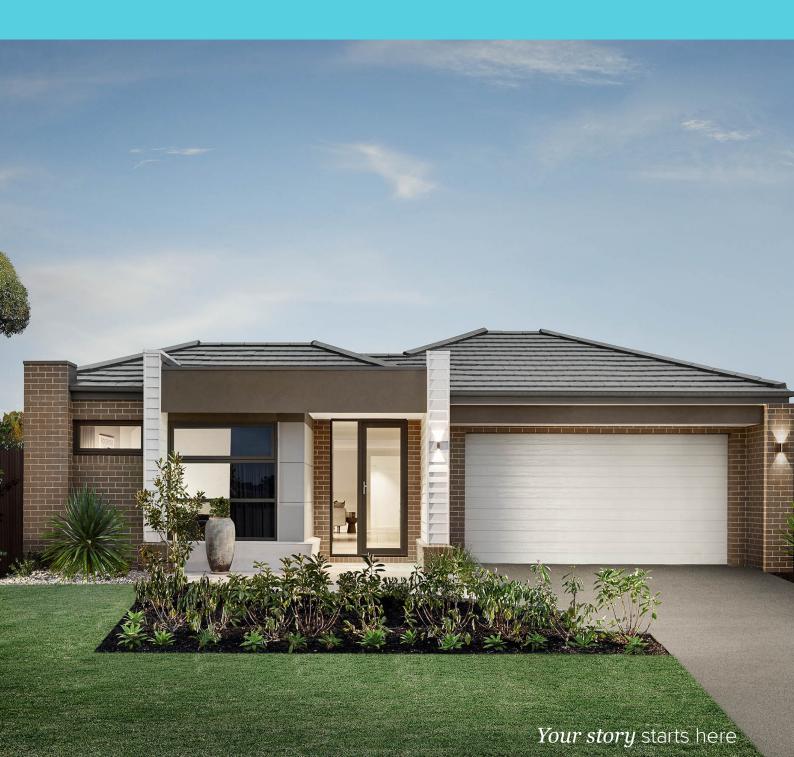

## Home & Land Package

EMPIRE 28

## EMPIRE 28 LOT 637, SPRINGLANDS STREET, AQUAREVO ESTATE, LYNDHURST

## \$776,500\*

| Bedrooms        | 4     |
|-----------------|-------|
| Bathrooms       | 2     |
| Garages         | 2     |
| House size (sq) | 28.59 |
| Land size (m²)  | 448   |

- · Light-filled interiors
- Fixed site costs with Arden better price guarantee
- All estate requirements
  included
- Fisher & Paykel appliances including integrated french door refridgerator/freezer
- Colorbond roofing
- Fully rendered Hebel home
- Sandhurst facade
- Aspire inclusions
- Floor coverings throughout
- Fly screens and window locks to all openable windows
- 2590mm ceiling height to ground floor and 2440mm to first floor