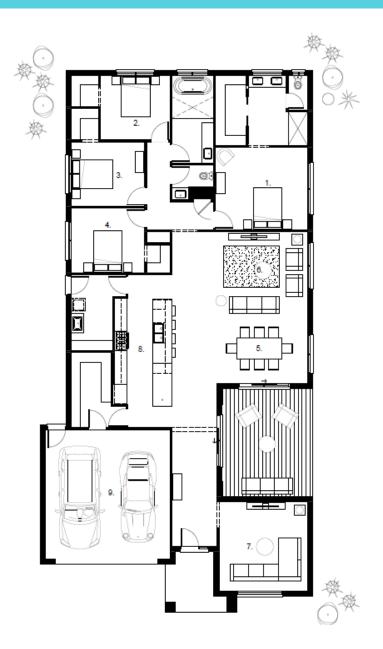

## \$776,500\*

| Bedrooms        | 4     |
|-----------------|-------|
| Bathrooms       | 2     |
| Garages         | 2     |
| House size (sq) | 28.59 |
| Land size (m²)  | 448   |

- · Light-filled interiors
- Fixed site costs with Arden better price guarantee
- All estate requirements
  included
- Fisher & Paykel appliances including integrated french door refridgerator/freezer
- Colorbond roofing
- Fully rendered Hebel home
- Sandhurst facade
- Aspire inclusions
- Floor coverings throughout
- Fly screens and window locks to all openable windows
- 2590mm ceiling height to ground floor and 2440mm to first floor