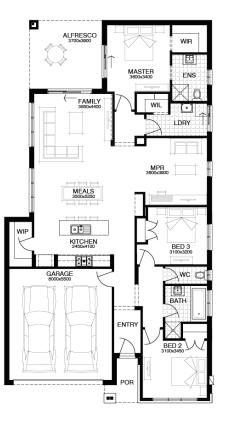

For enquiries please contact: Ainsley Wasteney 0402 353 591 Simonds.com.au Metro East

VIC

ainsley.wasteney@simonds.com.au

FLOOR PLAN: HILLSBOROUGH 22\_208 FACADE: MACKAY