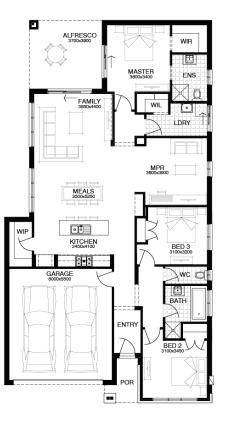

For enquiries please contact: Ainsley Wasteney 0402 353 591 Simonds.com.au Metro East

VIC

ainsley.wasteney@simonds.com.au

FLOOR PLAN: HILLSBOROUGH 22\_208 FACADE: MACKAY