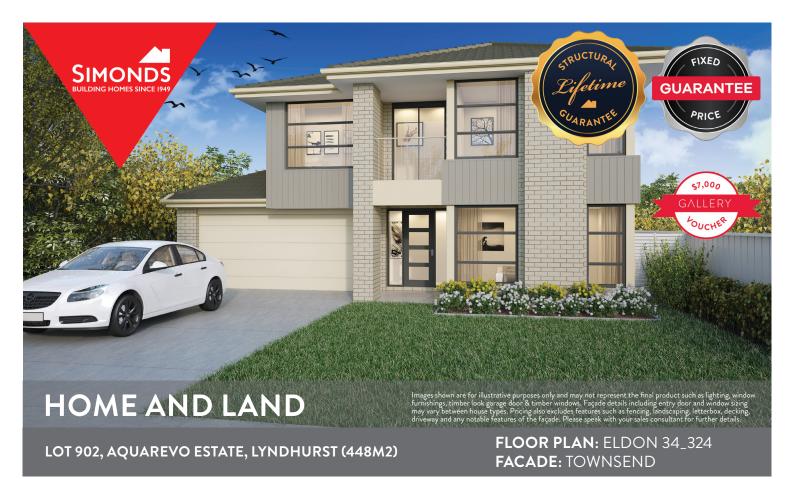

**FIXED PRICE** 

\$684,375

FIRST HOME OWNERS PRICE \$674,375

BÎRTHDAY BONUS\*
\$19k of options for \$0

## PACKAGE INCLUSIONS:

- ▼ \$19,000 OF FREE UPGRADES
- DEVELOPER AND COUNCIL REQUIREMENTS
- ▼ UP TO 100M2 (SINGLE STOREY) CAT 1 OR 180M2 (DOUBLE STOREY) CAT 2 CARPET
- ▼ UP TO 50M2 TIMBER FLOORING LAMINATE
- ▼ UP TO 40M2 OF 100MM COLOURED THROUGH CONCRETE
- ▼ REMOTE CONTROL TO GARAGE DOOR
- ▼ SECTIONAL LIFT GARAGE DOOR
- ▼ 20MM CAESARSTONE BENCH TOP TO KITCHEN