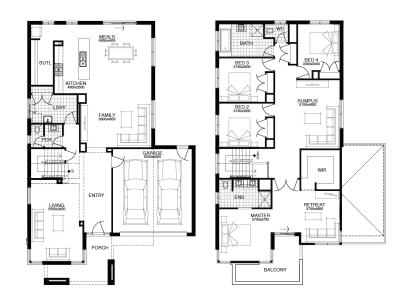

5 🚝 3 틄 2 😭 3 📺 35sq 🗔

BÎRTHDAY BONUS\*
\$19k of options for \$0

## PACKAGE INCLUSIONS:

- ▼ \$19,000 OF FREE UPGRADES
- DEVELOPER AND COUNCIL REQUIREMENTS
- ▼ UP TO 100M2 (SINGLE STOREY) CAT 1 OR 180M2 (DOUBLE STOREY) CAT 2 CARPET
- ▼ UP TO 50M2 TIMBER FLOORING LAMINATE
- ▼ UP TO 40M2 OF 100MM COLOURED THROUGH CONCRETE
- ▼ REMOTE CONTROL TO GARAGE DOOR
- ▼ SECTIONAL LIFT GARAGE DOOR
- ▼ 20MM CAESARSTONE BENCH TOP TO KITCHEN