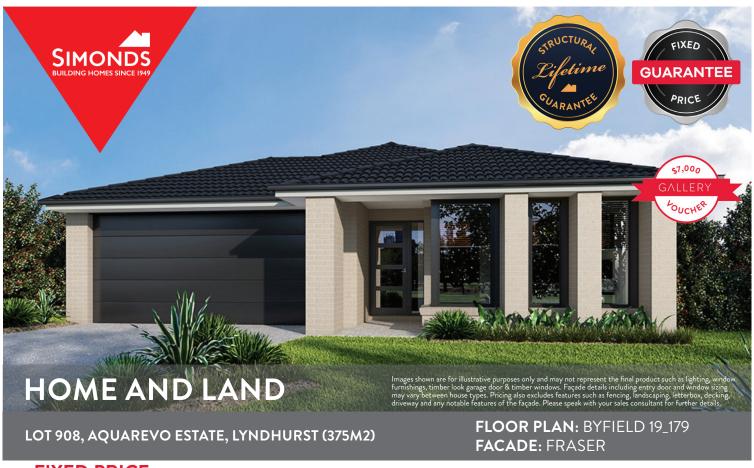

**FIXED PRICE** 

\$642,904

FIRST HOME OWNERS PRICE \$632,904

BÎRTHDAY BONUS\*
\$19k of options for \$0

## PACKAGE INCLUSIONS:

- ▼ \$19,000 OF FREE UPGRADES
- ▼ DEVELOPER AND COUNCIL REQUIREMENTS
- ▼ UP TO 100M2 (SINGLE STOREY) CAT 1 OR 180M2 (DOUBLE STOREY) CAT 2 CARPET
- ▼ UP TO 50M2 TIMBER FLOORING LAMINATE
- ▼ UP TO 40M2 OF 100MM COLOURED THROUGH CONCRETE
- ▼ REMOTE CONTROL TO GARAGE DOOR
- ▼ SECTIONAL LIFT GARAGE DOOR
- ▼ 20MM CAESARSTONE BENCH TOP TO KITCHEN

For enquiries please contact: Ainsley Wasteney 0402 353 591

Simonds.com.au

Metro East

VIC

ainsley.wasteney@simonds.com.au

19sq 📋

**FIXED PRICE** 

\$656,532