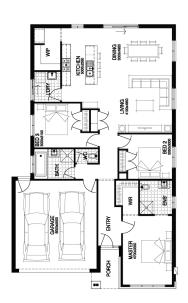

For enquiries please contact: Ainsley Wasteney 0402 353 591

Simonds.com.au

Metro East

VIC

ainsley.wasteney@simonds.com.au

19sq 📋

**FIXED PRICE** 

\$656,532