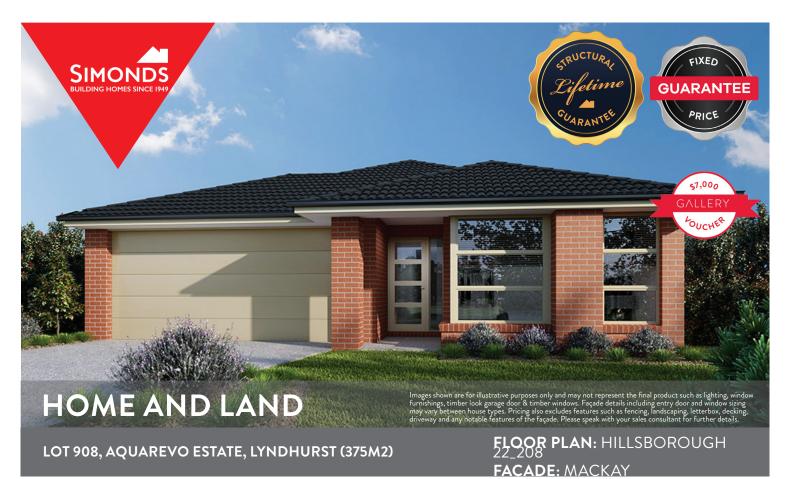

FIRST HOME OWNERS PRICE \$646,532

BÎRTHDAY BONUS\*
\$19k of options for \$0

## PACKAGE INCLUSIONS:

- ▼ \$19,000 OF FREE UPGRADES
- ▼ DEVELOPER AND COUNCIL REQUIREMENTS
- ▼ UP TO 100M2 (SINGLE STOREY) CAT 1 OR 180M2 (DOUBLE STOREY) CAT 2 CARPET
- ▼ UP TO 50M2 TIMBER FLOORING LAMINATE
- ▼ UP TO 40M2 OF 100MM COLOURED THROUGH CONCRETE
- ▼ REMOTE CONTROL TO GARAGE DOOR
- ▼ SECTIONAL LIFT GARAGE DOOR
- ▼ 20MM CAESARSTONE BENCH TOP TO KITCHEN

2 🚑 2 🚘 2 🚐

22sq 📋

For enquiries please contact: Ainsley Wasteney 0402 353 591

Simonds.com.au

Metro East

VIC

ainsley.wasteney@simonds.com.au