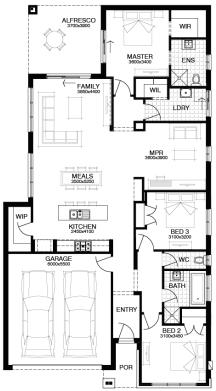

**FIXED PRICE** 

\$656,532

FIRST HOME OWNERS PRICE \$646,532

BÎRTHDAY BONUS\*
\$19k of options for \$0

## PACKAGE INCLUSIONS:

- ▼ \$19,000 OF FREE UPGRADES
- ▼ DEVELOPER AND COUNCIL REQUIREMENTS
- ▼ UP TO 100M2 (SINGLE STOREY) CAT 1 OR 180M2 (DOUBLE STOREY) CAT 2 CARPET
- ▼ UP TO 50M2 TIMBER FLOORING LAMINATE
- ▼ UP TO 40M2 OF 100MM COLOURED THROUGH CONCRETE
- ▼ REMOTE CONTROL TO GARAGE DOOR
- ▼ SECTIONAL LIFT GARAGE DOOR
- ▼ 20MM CAESARSTONE BENCH TOP TO KITCHEN