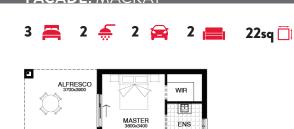

**FIXED PRICE** 

\$656,532

FIRST HOME OWNERS PRICE \$646,532

BÎRTHDAY BONUS\*
\$19k of options for \$0

## PACKAGE INCLUSIONS:

- ▼ \$19,000 OF FREE UPGRADES
- ▼ DEVELOPER AND COUNCIL REQUIREMENTS
- ▼ UP TO 100M2 (SINGLE STOREY) CAT 1 OR 180M2 (DOUBLE STOREY) CAT 2 CARPET
- ▼ UP TO 50M2 TIMBER FLOORING LAMINATE
- ▼ UP TO 40M2 OF 100MM COLOURED THROUGH CONCRETE
- ▼ REMOTE CONTROL TO GARAGE DOOR
- ▼ SECTIONAL LIFT GARAGE DOOR
- ▼ 20MM CAESARSTONE BENCH TOP TO KITCHEN