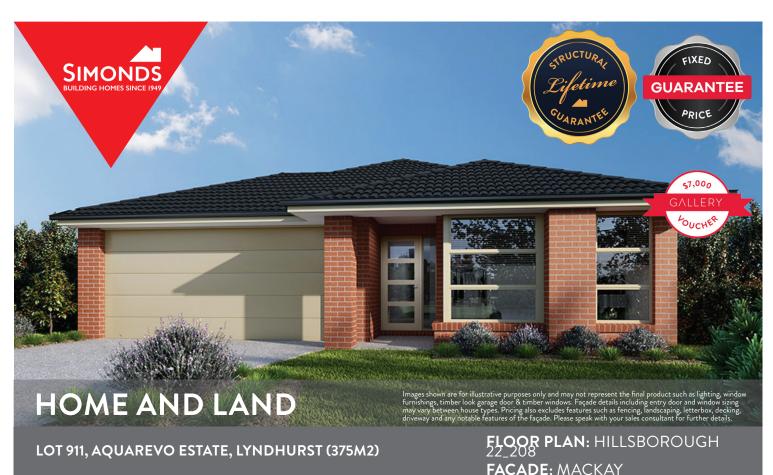

**FIXED PRICE** 

\$656,532

FIRST HOME OWNERS PRICE \$646,532

BÎRTHDAY BONUS\*
\$19k of options for \$0

## PACKAGE INCLUSIONS:

- ▼ \$19,000 OF FREE UPGRADES
- ▼ DEVELOPER AND COUNCIL REQUIREMENTS
- ▼ UP TO 100M2 (SINGLE STOREY) CAT 1 OR 180M2 (DOUBLE STOREY) CAT 2 CARPET
- ▼ UP TO 50M2 TIMBER FLOORING LAMINATE
- ▼ UP TO 40M2 OF 100MM COLOURED THROUGH CONCRETE
- ▼ REMOTE CONTROL TO GARAGE DOOR
- ▼ SECTIONAL LIFT GARAGE DOOR
- ▼ 20MM CAESARSTONE BENCH TOP TO KITCHEN