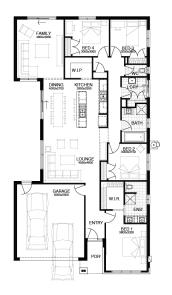

**FIXED PRICE** 

\$656,532

FIRST HOME OWNERS PRICE \$646,532

BÎRTHDAY BONUS\*
\$19k of options for \$0

## PACKAGE INCLUSIONS:

- ▼ \$19,000 OF FREE UPGRADES
- ▼ DEVELOPER AND COUNCIL REQUIREMENTS
- ▼ UP TO 100M2 (SINGLE STOREY) CAT 1 OR 180M2 (DOUBLE STOREY) CAT 2 CARPET
- ▼ UP TO 50M2 TIMBER FLOORING LAMINATE
- ▼ UP TO 40M2 OF 100MM COLOURED THROUGH CONCRETE
- ▼ REMOTE CONTROL TO GARAGE DOOR
- ▼ SECTIONAL LIFT GARAGE DOOR
- ▼ 20MM CAESARSTONE BENCH TOP TO KITCHEN