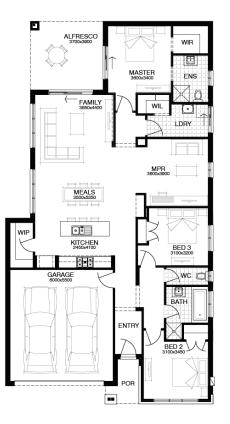

g is current at 04/11/2019.



LOT 912, AQUAREVO ESTATE, LYNDHURST (387M2)

FIXED PRICE \$656,532

SIMONDS

FIRST HOME OWNERS PRICE \$646,532

BÎRTHDAY BONUS\*

**\$19k** of options for \$0

## PACKAGE INCLUSIONS:

- ▼ \$19,000 OF FREE UPGRADES
- DEVELOPER AND COUNCIL REQUIREMENTS
- UP TO 100M2 (SINGLE STOREY) CAT 1 OR 180M2 (DOUBLE STOREY) CAT 2 CARPET
- ▼ UP TO 50M2 TIMBER FLOORING LAMINATE
- ▼ UP TO 40M2 OF 100MM COLOURED THROUGH CONCRETE
- REMOTE CONTROL TO GARAGE DOOR
- SECTIONAL LIFT GARAGE DOOR
- 20MM CAESARSTONE BENCH TOP TO KITCHEN

For enquiries please contact: Ainsley Wasteney 0402 353 591 Simonds.com.au Metro East

VIC

ainsley.wasteney@simonds.com.au

FLOOR PLAN: HILLSBOROUGH 22\_208 FACADE: MACKAY

## 3 🚝 2 🍝 2 🚘 2 🚍 22sq 🗍

**AQUAREVO** 

FIXED

GUARANTEE PRICE

**⊊1,00**0



All Fixed Price Home and Land packages are subject to Developer and Council approval and is based on Simonds standard floor plan with preferred siting (without alterations). Package Price does not include stamp duty, government, legal or bank charges. Community Infrastructure Levy and Asset Protection Permit are not included in pricing and is to be arranged by the client directly with the Developer (if applicable). Any alterations may incur additional charges. Confirm land price and availability prior to purchase. Simodar serverse the right to withdraw or amend pricing, inclusions and promotion at any time without notice. Please refer to the terms and conditions at www.simonds.com.au/terms-and-conditions. This package applies to VIC Range range only. Please speak with your sales consulta