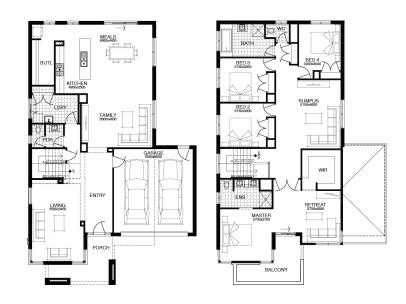

For enquiries please contact: Ainsley Wasteney 0402 353 591

Simonds.com.au

VIC

Metro East

ainsley.wasteney@simonds.com.au

28sq 🗍

**FIXED PRICE** 

\$812,767