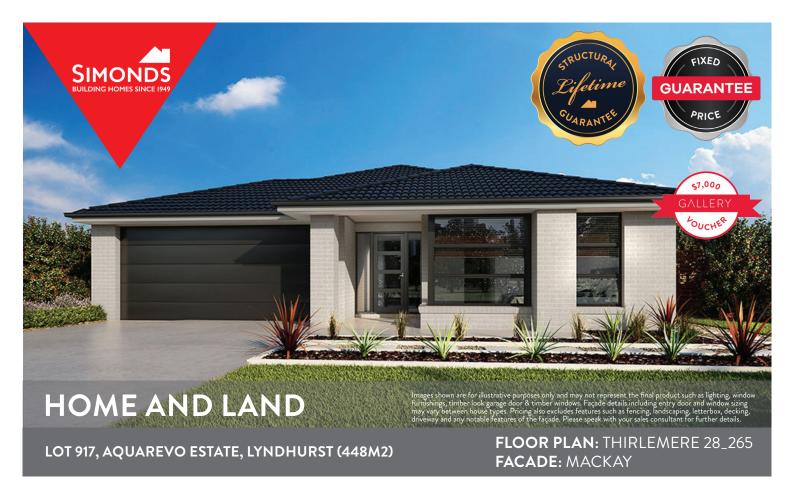

**FIXED PRICE** 

720,535

FIRST HOME OWNERS PRICE \$710.535

BÎRTHDAY BONUS\* \$19k of options for \$0

## PACKAGE INCLUSIONS:

- ▼ \$19,000 OF FREE UPGRADES
- ▼ DEVELOPER AND COUNCIL REQUIREMENTS
- ▼ UP TO 100M2 (SINGLE STOREY) CAT 1 OR 180M2 (DOUBLE STOREY) CAT 2 CARPET
- ▼ UP TO 50M2 TIMBER FLOORING LAMINATE
- ▼ UP TO 40M2 OF 100MM COLOURED THROUGH CONCRETE
- ▼ REMOTE CONTROL TO GARAGE DOOR
- ▼ SECTIONAL LIFT GARAGE DOOR
- ▼ 20MM CAESARSTONE BENCH TOP TO **KITCHEN**