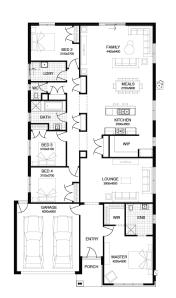

**FIXED PRICE** 

720,535

FIRST HOME OWNERS PRICE \$710.535

BÎRTHDAY BONUS\* \$19k of options for \$0

## PACKAGE INCLUSIONS:

- ▼ \$19,000 OF FREE UPGRADES
- ▼ DEVELOPER AND COUNCIL REQUIREMENTS
- ▼ UP TO 100M2 (SINGLE STOREY) CAT 1 OR 180M2 (DOUBLE STOREY) CAT 2 CARPET
- ▼ UP TO 50M2 TIMBER FLOORING LAMINATE
- ▼ UP TO 40M2 OF 100MM COLOURED THROUGH CONCRETE
- ▼ REMOTE CONTROL TO GARAGE DOOR
- ▼ SECTIONAL LIFT GARAGE DOOR
- ▼ 20MM CAESARSTONE BENCH TOP TO **KITCHEN**