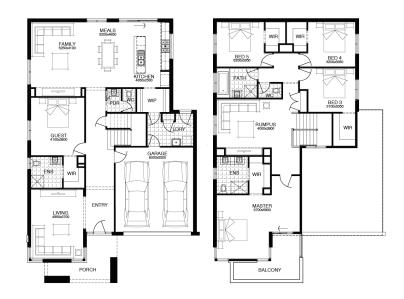

For enquiries please contact: Ainsley Wasteney 0402 353 591

Simonds.com.au

VIC

Metro East

ainsley.wasteney@simonds.com.au

28sq 🗍

**FIXED PRICE** 

\$812,767

BÎRTHDAY BONUS\*
\$19k of options for \$0

## PACKAGE INCLUSIONS:

- ▼ \$19,000 OF FREE UPGRADES
- DEVELOPER AND COUNCIL REQUIREMENTS
- ▼ UP TO 100M2 (SINGLE STOREY) CAT 1 OR 180M2 (DOUBLE STOREY) CAT 2 CARPET
- ▼ UP TO 50M2 TIMBER FLOORING LAMINATE
- ▼ UP TO 40M2 OF 100MM COLOURED THROUGH CONCRETE
- ▼ REMOTE CONTROL TO GARAGE DOOR
- ▼ SECTIONAL LIFT GARAGE DOOR
- ▼ 20MM CAESARSTONE BENCH TOP TO KITCHEN