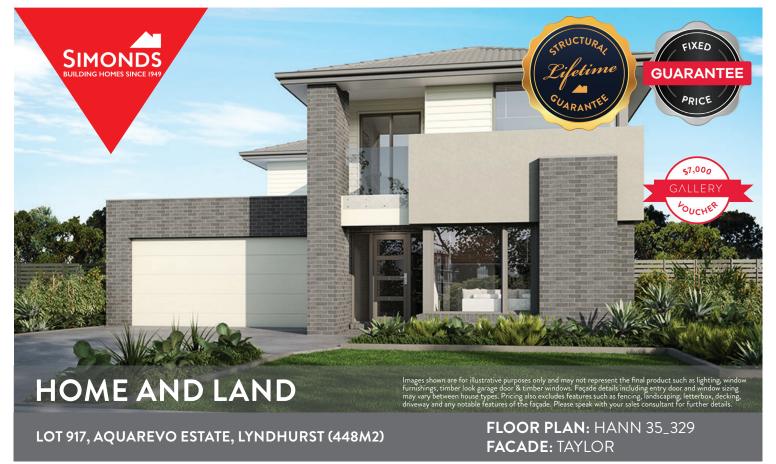

For enquiries please contact: Ainsley Wasteney 0402 353 591

Simonds.com.au

VIC

Metro East

ainsley.wasteney@simonds.com.au

28sq 🗍

**FIXED PRICE** 

\$812,767

BÎRTHDAY BONUS\*
\$19k of options for \$0

## PACKAGE INCLUSIONS:

- ▼ \$19,000 OF FREE UPGRADES
- DEVELOPER AND COUNCIL REQUIREMENTS
- ▼ UP TO 100M2 (SINGLE STOREY) CAT 1 OR 180M2 (DOUBLE STOREY) CAT 2 CARPET
- ▼ UP TO 50M2 TIMBER FLOORING LAMINATE
- ▼ UP TO 40M2 OF 100MM COLOURED THROUGH CONCRETE
- ▼ REMOTE CONTROL TO GARAGE DOOR
- ▼ SECTIONAL LIFT GARAGE DOOR
- ▼ 20MM CAESARSTONE BENCH TOP TO KITCHEN