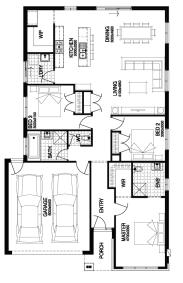

**FACADE:** FRASER

2 🍝

3 🦲

FLOOR PLAN: BYFIELD 19\_179

2 🚘

1 💻

19sq 📋

FIXED