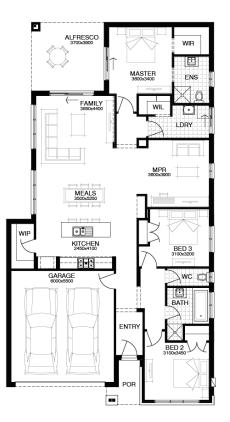

## Metro East

VIC Iucy.paul@simonds.com.au FLOOR PLAN: HILLSBOROUGH 22\_208 FACADE: MACKAY

## 3 🚝 2 🍝 2 🚘 2 🚍 22sq 🗍

**AQUAREVO** 

FIXED

GUARANTEE PRICE

SILVER PACK INCLUDED

All Fixed Price Home and Land packages are subject to Developer and Council approval and is based on Simonds standard floor plan with preferred siting (without alterations). Package Price does not include stamp duty, government, legal or bank charges. Community Infrastructure Levy and Asset Protection Permit are not included in pricing and is to be arranged by the client directly with the Developer (if applicable). Any alterations may incur additional charges. Confirm land price and availability prior to purchase. Simonds reserves the right to withdraw or amend pricing, inclusions and promotion at any time without notice. Please refer to the terms and conditions at www.simonds.com.au/terms-and-conditions. This package applies to VIC Range range only. Please speak with your sales consultant for further details. Pricing is current at 30/01/2020.