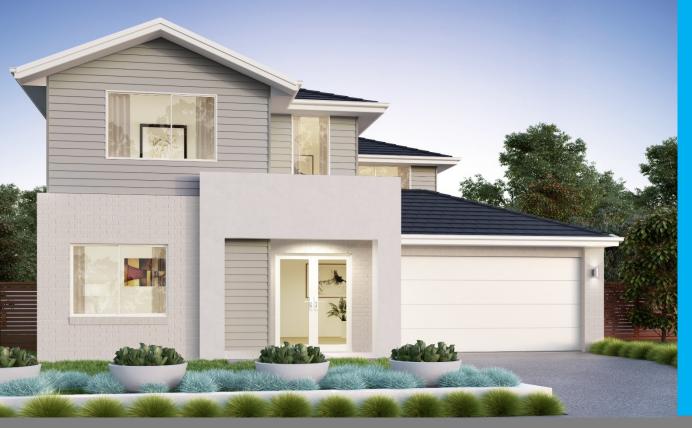

## HOUSE & LAND \$894,832

Aquarevo Estate | Lot 530 Rainwater Drive, Lyndhurst | 600 sqm allotment | 35 sq home | Titled

## Miller 35

- → Site cost allowance
- ▶ Facade as shown
- >> Flooring throughout
- → 600mm stainless steel oven
- → 600mm stainless steel cooktop
- → Stainless steel dishwasher
- ▶ Soft close hardware on kitchen cabinetry
- ▶ Double glazing to all windows
- ▶ Motorised garage door with remote control
- → 365 day price guarantee
- ▶ Rain to hot water system
- → 2400 litre water tank
- → 5KWh Battery
- → 3Kw Solar panels

## 1800 SIENNA | SIENNAHOMES.COM.AU

Price is correct as at time of print and is subject to land availability and may change due to variations in the inclusions or specifications selected by the purchaser or circumstances that may affect the price as set out in the building contract, or changes in local, state or federal government laws. House design is subject to developer approval. Package price is based upon Zest Range specifications and the advertised inclusion list above. Image includes items not supplied by Sienna Homes such as landscaping, fencing, external lighting, timber decking, stone paving and window coverings. Image may depict upgrade facade elements that are not included in the package price. For full terms and conditions please speak with a sales consultant or visit siennahomes.com.au.