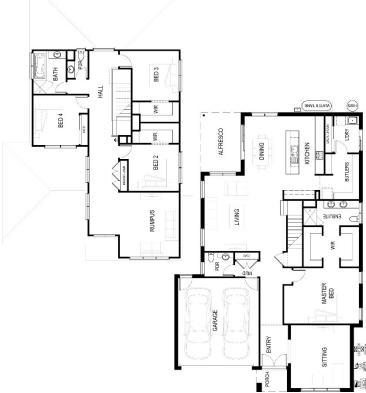

## HOUSE & LAND \$894,832

Aquarevo Estate | Lot 530 Rainwater Drive, Lyndhurst | 600 sqm allotment | 35 sq home | Titled

## Miller 35

- → Site cost allowance
- ▶ Facade as shown
- >> Flooring throughout
- → 600mm stainless steel oven
- → 600mm stainless steel cooktop
- → Stainless steel dishwasher
- ▶ Soft close hardware on kitchen cabinetry
- ▶ Double glazing to all windows
- ▶ Motorised garage door with remote control
- → 365 day price guarantee
- ▶ Rain to hot water system
- → 2400 litre water tank
- → 5KWh Battery
- → 3Kw Solar panels