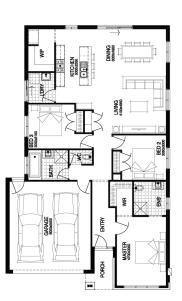

LOT 608, AQUAREVO ESTATE, LYNDHURST (406M2)

FLOOR PLAN: BYFIELD 19\_179 FACADE: MAWSON

2 🚘

1 💻

19sq 📋

2 🍝

3 🦰

es only and may not represent the final pro imber windows. Façade details including e